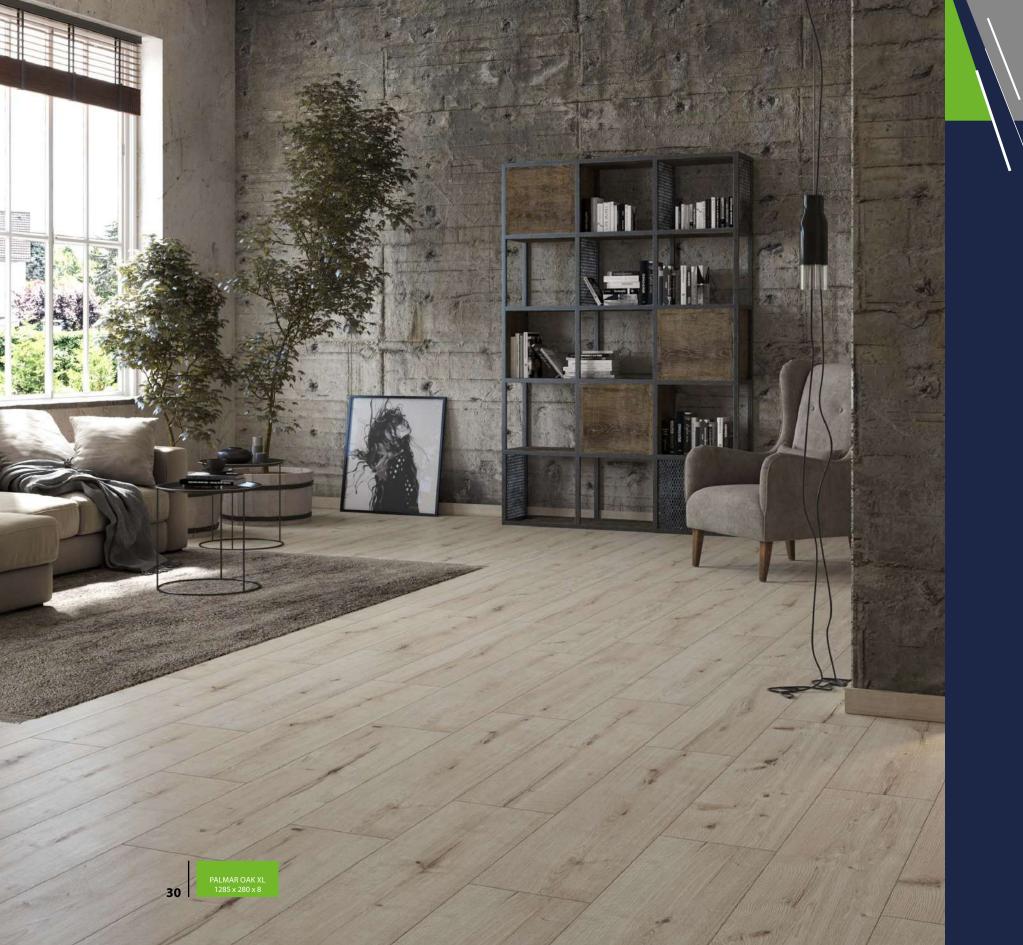

### **PALMAR OAK**

55089 XL

A LIGHT SHADE THAT FALLS
OUTSIDE A SIMPLE DEFINITION.
CHARACTERISTIC COLOUR
STRUCTURE, DARKER COLOUR
ACCENTS. UNOBVIOUS, GIVING
A UNIQUE CHARACTER TO
THE INTERIOR. ONE MAY SAY:
INDUSTRIAL, BUT WARM AT
THE SAME TIME.

PALMAR OAK XL