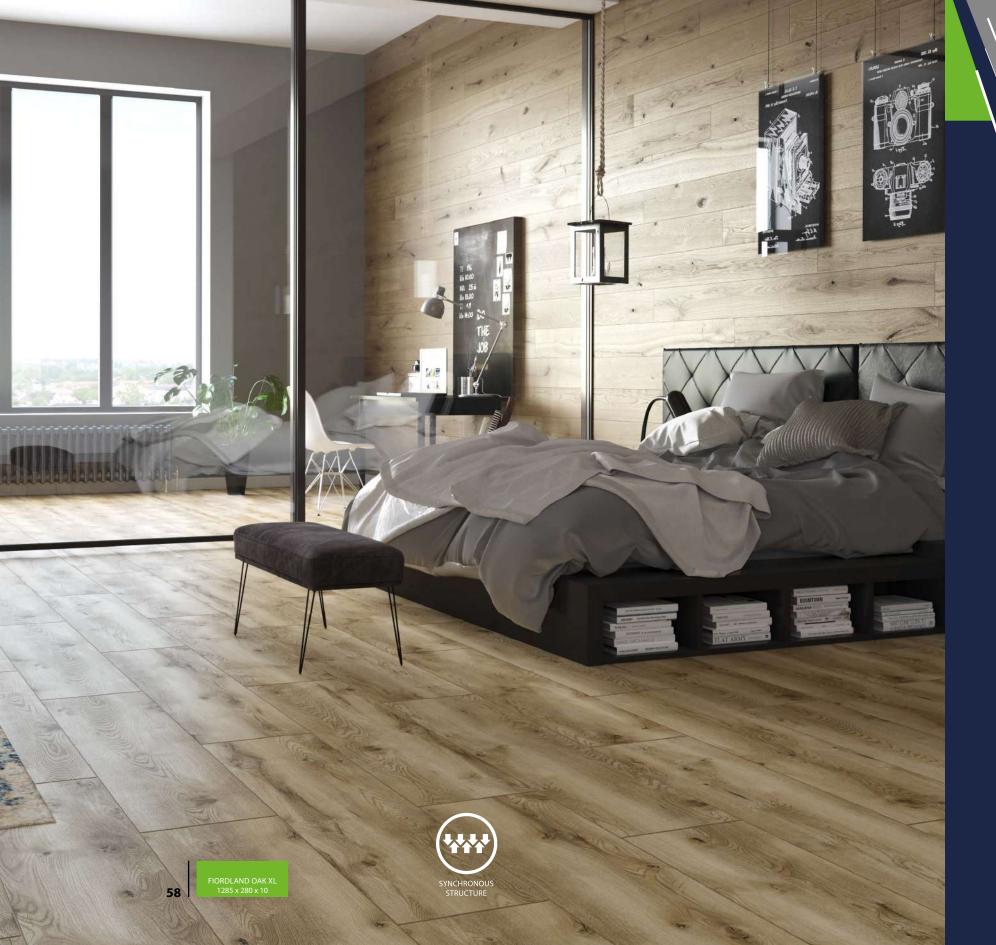

### FIORDLAND OAK

54842 XL

FORCE. POWER. DYNAMICS. COURAGE. CHALLENGES. CLARITY. LARGE WOOD GRAIN AND LARGE KNOTS. DEPTH. STEEL COLOUR. HARMONY. SYNCHRONOUS STRUCTURE. PICTURESQUENESS. A MATT FINISH. DEFINITELY. QUALITY. I.

FIORDLAND OAK XL 1285 x 280 x 10

S53441 WR - Green Prestige 80