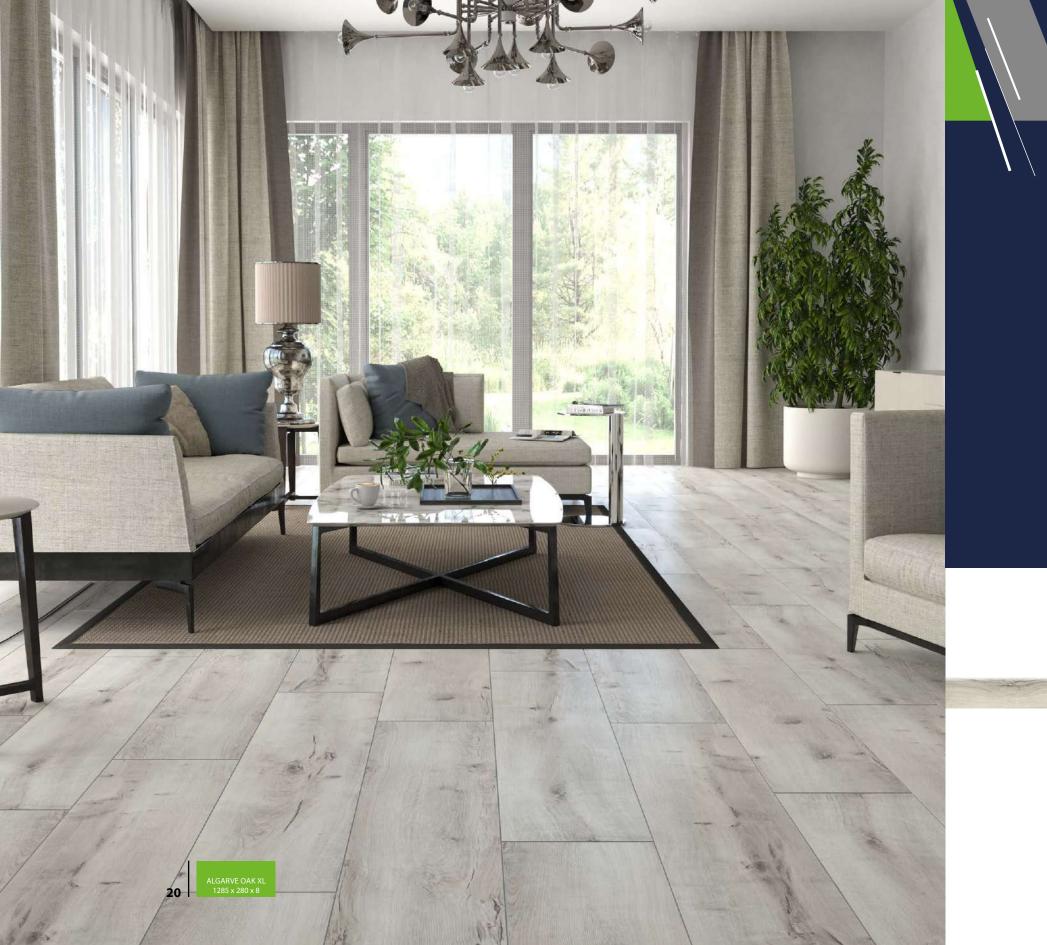

### **ALGARVE OAK**

54822 XL

LIGHT GREY COLOUR, DISTINCTIVE GRAINS, KNOTS AND VISIBLE CRACKS PERFECTLY REFLECT THE CLIMATE OF ALGARVE AS A PLACE WHERE TWO CULTURES MEET. EXTREMES CREATE A NEW QUALITY. THE MATT FINISH MAKES THE INTERIOR A REAL OASIS OF TRANQUILITY.

S52599WR - Green Prestige 80 mm

21