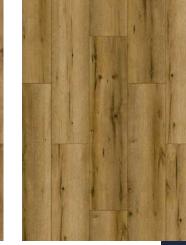

### **PORTO OAK**

54835 XL

MODERN, YET NOSTALGIC AT THE SAME TIME.
ELEGANCE HIDDEN IN SIMPLICITY.
PORTO STIMULATES THE SENSES. LIGHT
BEIGE BRINGS ROMANTICISM TO MIND
AND MAKES ONE OPEN TO CONTACT WITH
NATURE. CRACKS AND SMALL KNOTS GIVE
IT CHARACTER. SYNCHRONOUS STRUCTURE
WITH A DELICATE SILKY GLOSS WILL ADD
SPLENDOR TO ANY INTERIOR.