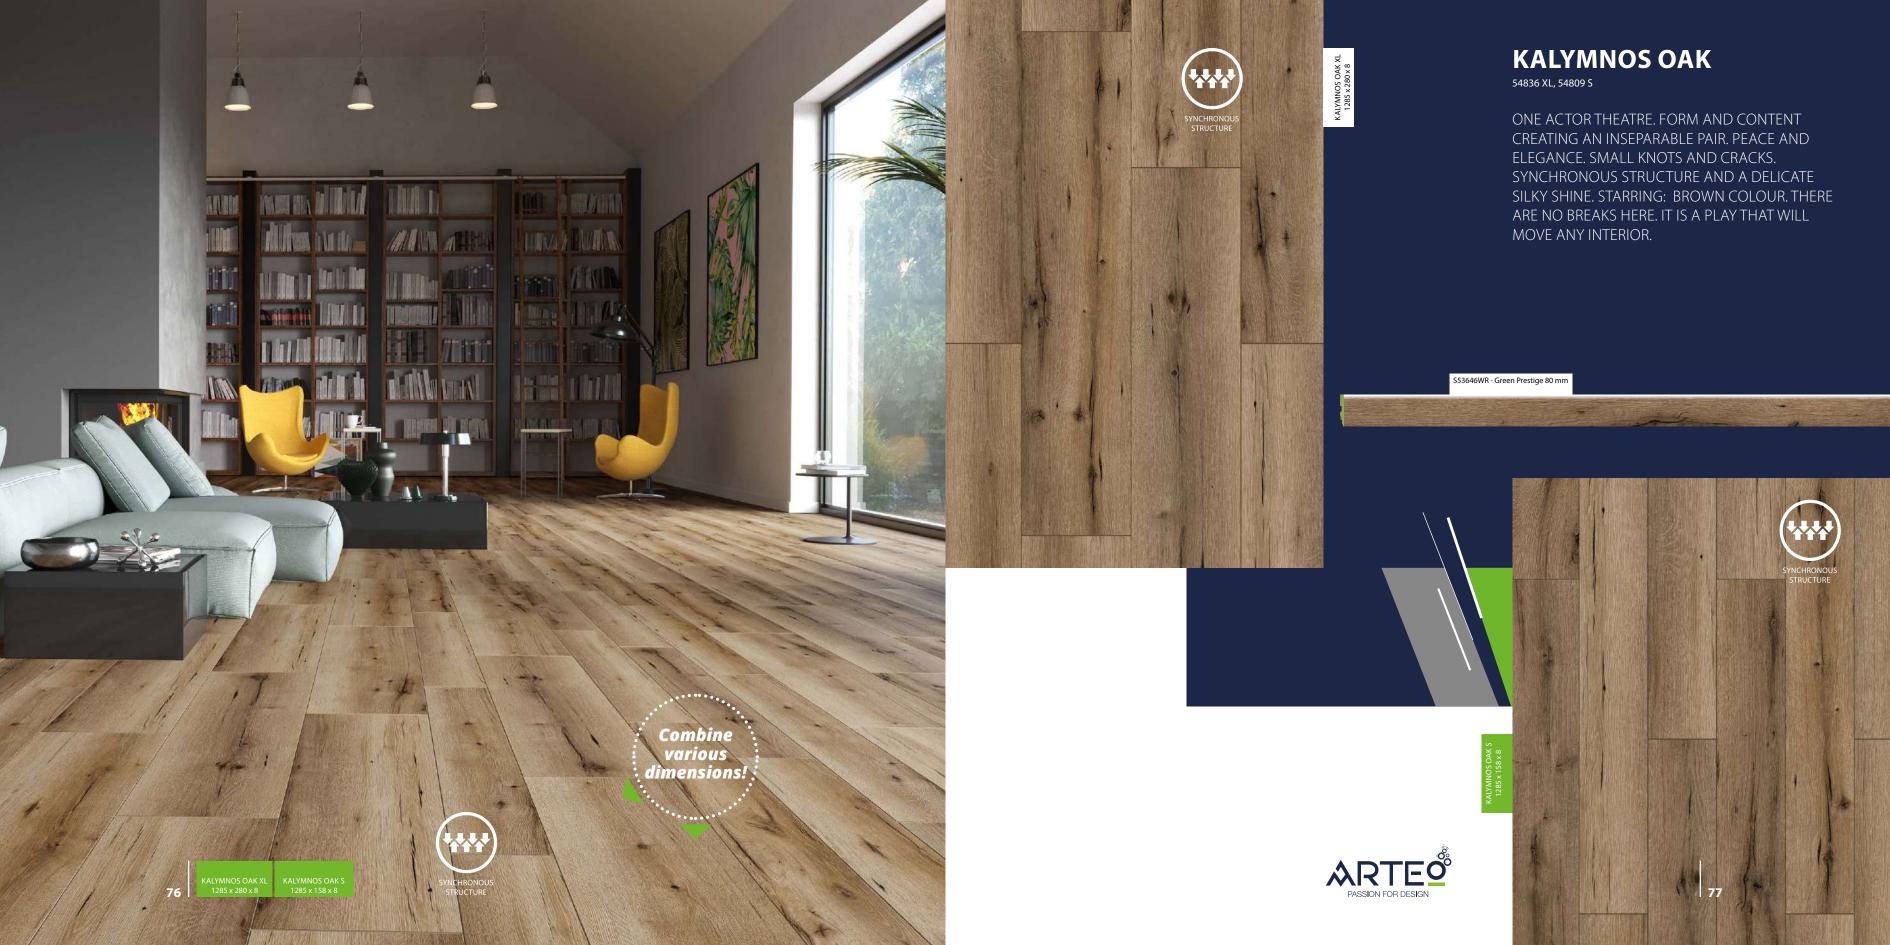

### **KALAHARI OAK**

55088 XL

OPEN SPACE IS ITS ELEMENT.
DELICATE, YET FIRM COLOUR MAKES
IT A UNIQUE KIND OF OAK. KALAHARI
FROM ARTEO FALLS OUTSIDE SIMPLE
DEFINITIONS. ORIGINAL, DIVERSE,
UNIQUE, AND WATER RESISTANCE
IS ITS SECOND NAME.