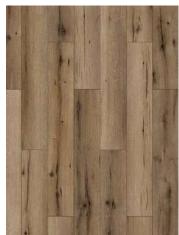

### **SILVERSTONE OAK**

54847 XI

A PERFECT MATCH.
FULL SYNCHRONICITY. CONTROL.
COMPOSURE. THIS IS A MEETING
WITH SILVERSTONE. VISIBLE LARGE
WOOD GRAINS AND KNOTS.
IN LIGHT GREY, YET EXPRESSIVE.
WITH A STRONG CHARACTER NOT GLOSSY, BUT CAN FILL EVERY
SPACE WITH DIFFUSED LIGHT