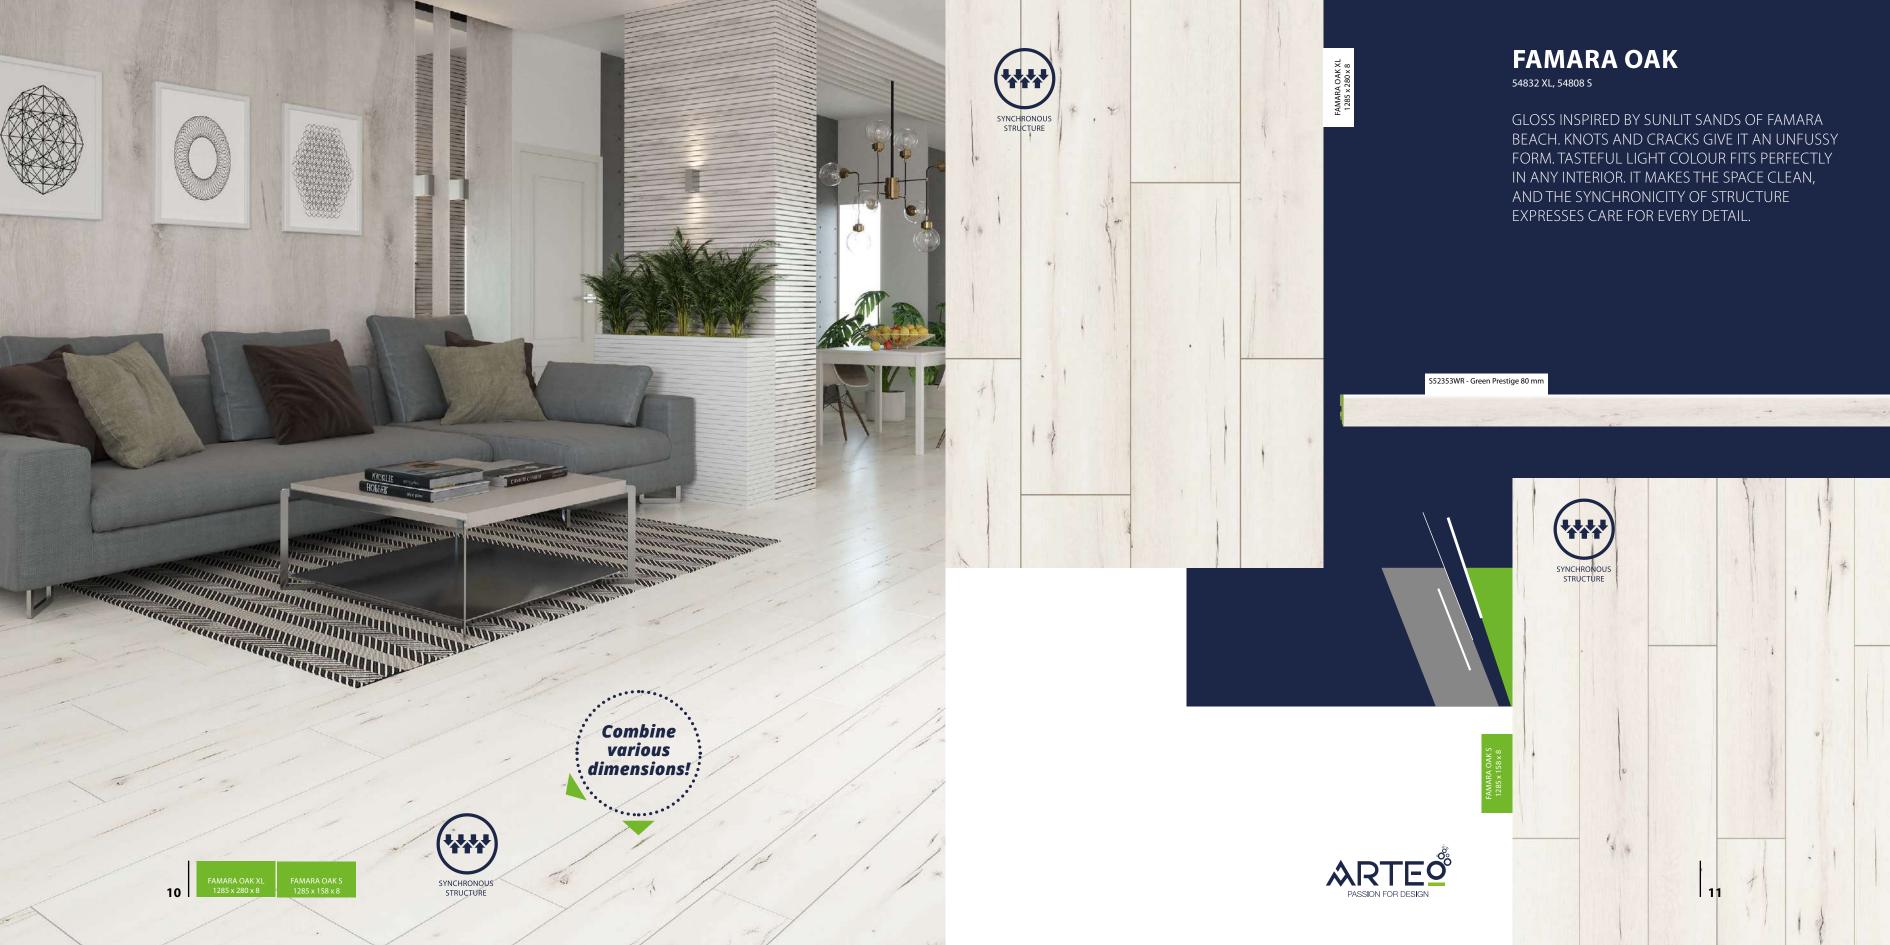

### **PORTO OAK**

54835 XL

MODERN, YET NOSTALGIC AT THE SAME TIME.
ELEGANCE HIDDEN IN SIMPLICITY.
PORTO STIMULATES THE SENSES. LIGHT
BEIGE BRINGS ROMANTICISM TO MIND
AND MAKES ONE OPEN TO CONTACT WITH
NATURE. CRACKS AND SMALL KNOTS GIVE
IT CHARACTER. SYNCHRONOUS STRUCTURE
WITH A DELICATE SILKY GLOSS WILL ADD
SPLENDOR TO ANY INTERIOR.

2599WR - Green Prestige 80 mm

17