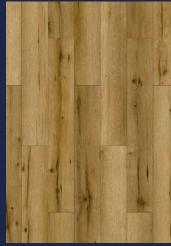

### **HOSSEGOR OAK**

54846 >

HARMONY OF THE ELEMENTS.
WIND, WAVES, SYNCHRONICITY,
AN IDEA THAT GIVES CHARACTER
TO IT – EXPRESSIVE, WITH CLEARLY
VISIBLE WOOD GRAINS AND LARGE
KNOTS. LIGHT SHADE REIGNS IN
SPACE, AND THE MATT FINISH
MEANS TAMING OF THE FORCES
OF NATURE.