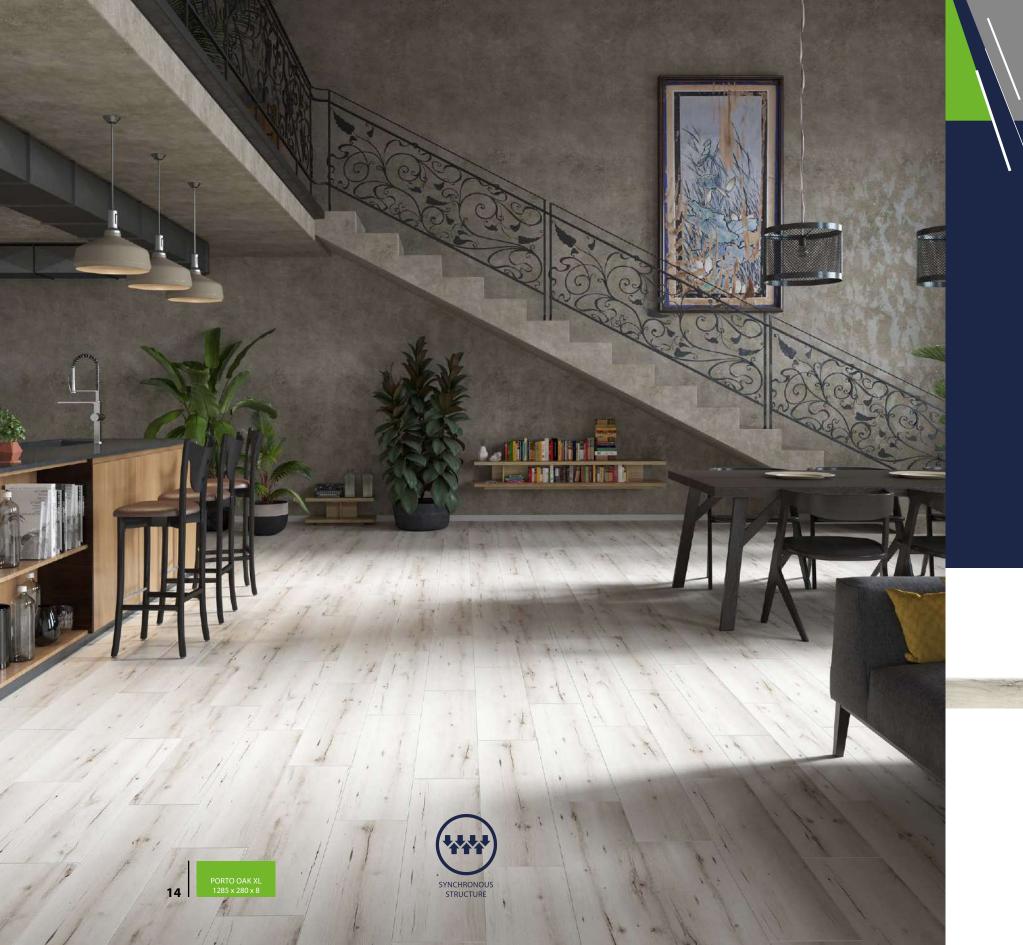

### **PORTO OAK**

54835 XL

MODERN, YET NOSTALGIC AT THE SAME TIME.
ELEGANCE HIDDEN IN SIMPLICITY.
PORTO STIMULATES THE SENSES. LIGHT
BEIGE BRINGS ROMANTICISM TO MIND
AND MAKES ONE OPEN TO CONTACT WITH
NATURE. CRACKS AND SMALL KNOTS GIVE
IT CHARACTER. SYNCHRONOUS STRUCTURE
WITH A DELICATE SILKY GLOSS WILL ADD
SPLENDOR TO ANY INTERIOR.

2599WR - Green Prestige 80 mm

17