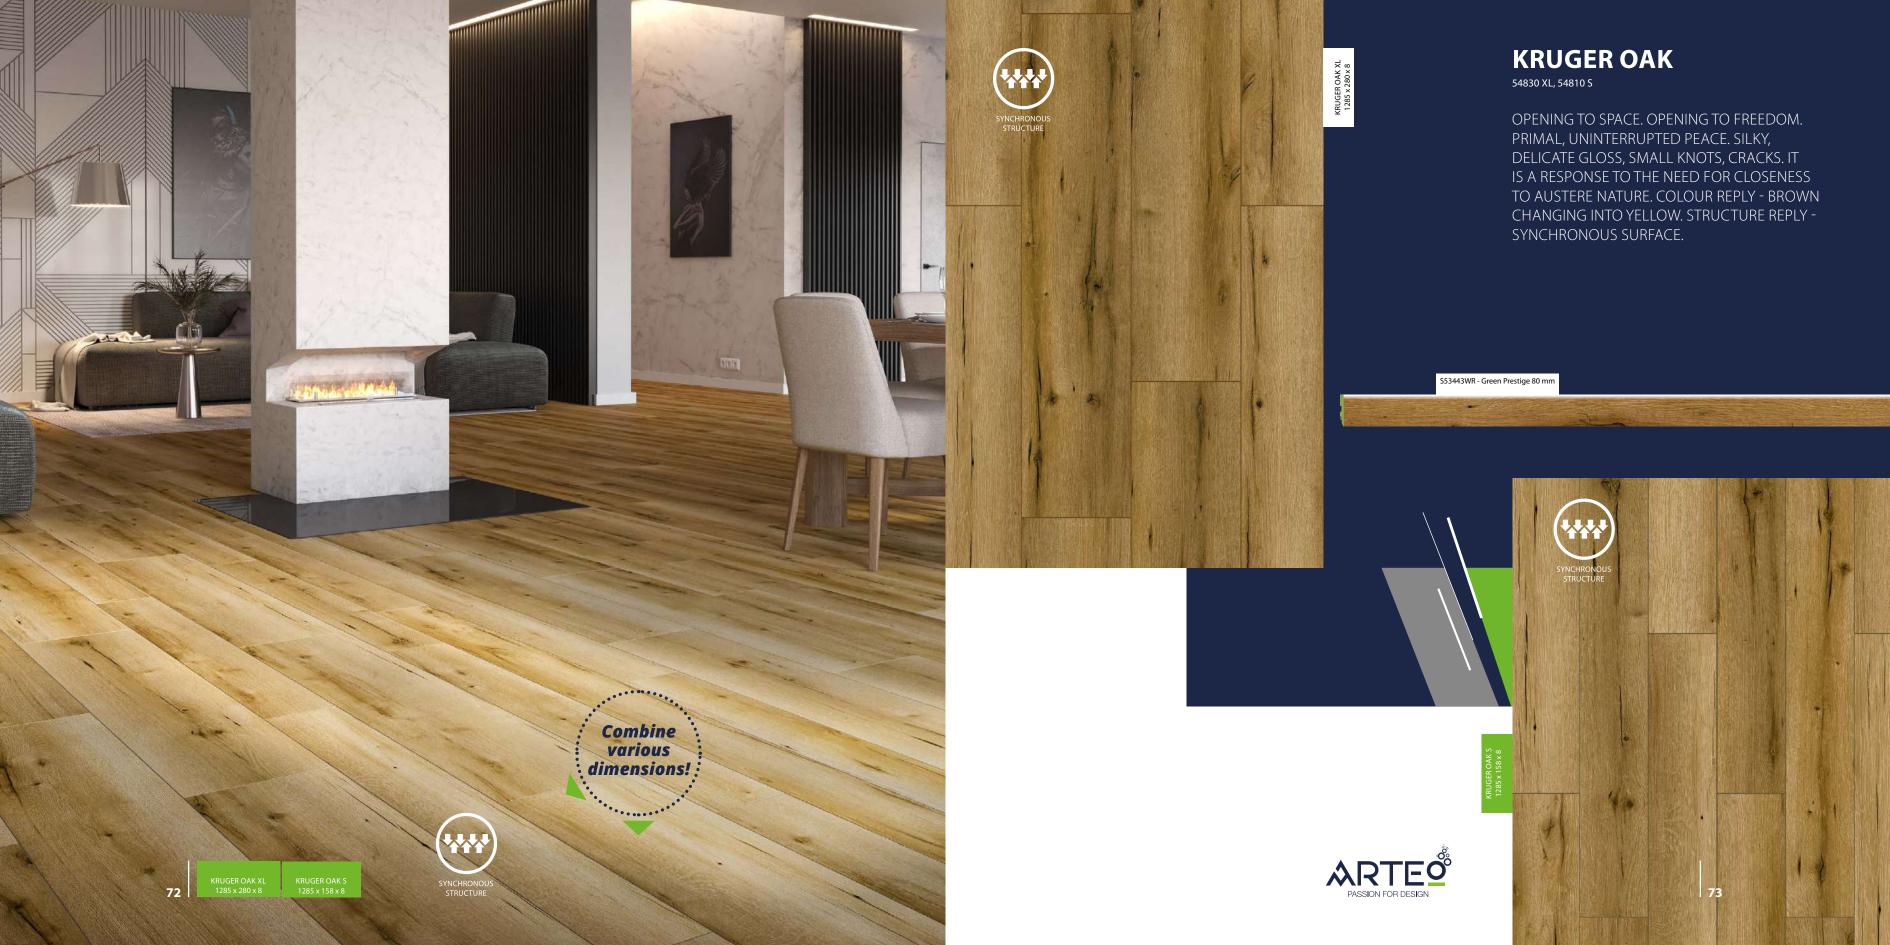

### **GALAPAGOS OAK**

54833 XL

LUXURY AND EXCLUSIVITY ARE
LIKE A MAGNET. DELICATE, SILKY
SHINE, ELEGANCE IN BEIGE AND
GREY COLOURS, SMALL KNOTS
AND DELICATE CRACKS REFLECT
WHAT IS THE MOST ATTRACTIVE
AND CONSTITUTES A REWARD
FOR TAKING ON CHALLENGES.
THIS IS FULFILLMENT.
CALM. BALANCE

GALAPAGOS OAK X

S52802WR - Green Prestige 80 mm