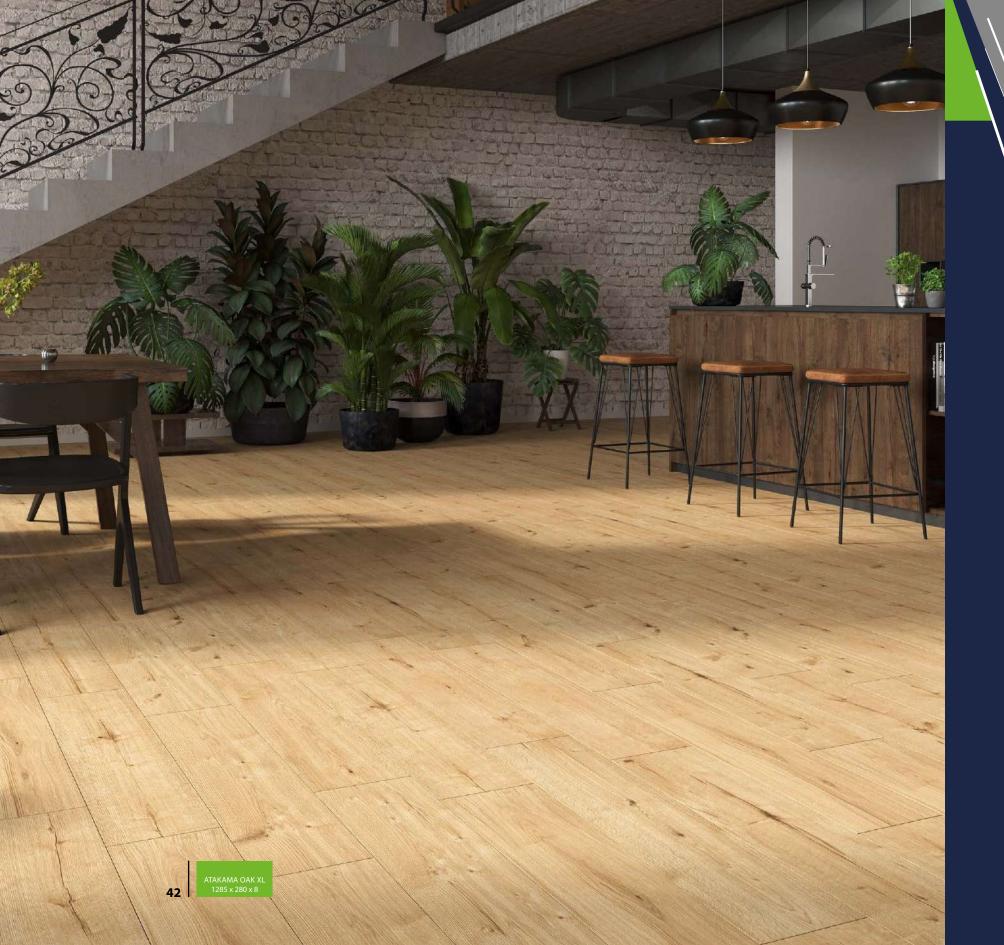

### ATAKAMA OAK

55092 XL

IT IS LIKE A CHAMELEON. IT WILL FIT IN ANY INTERIOR. NO MATTER WHETHER YOU PREFER LIGHT OR DARK INTERIORS. ARTEO ATAKAMA PLAYS WITH LIGHT, MAKING USE OF EVERY RAY, AND NOT BEING AFRAID OF THE SHADOW. STRONG AND RELIABLE, WITH WATER RESISTANCE BEING PART OF ITS DNA.