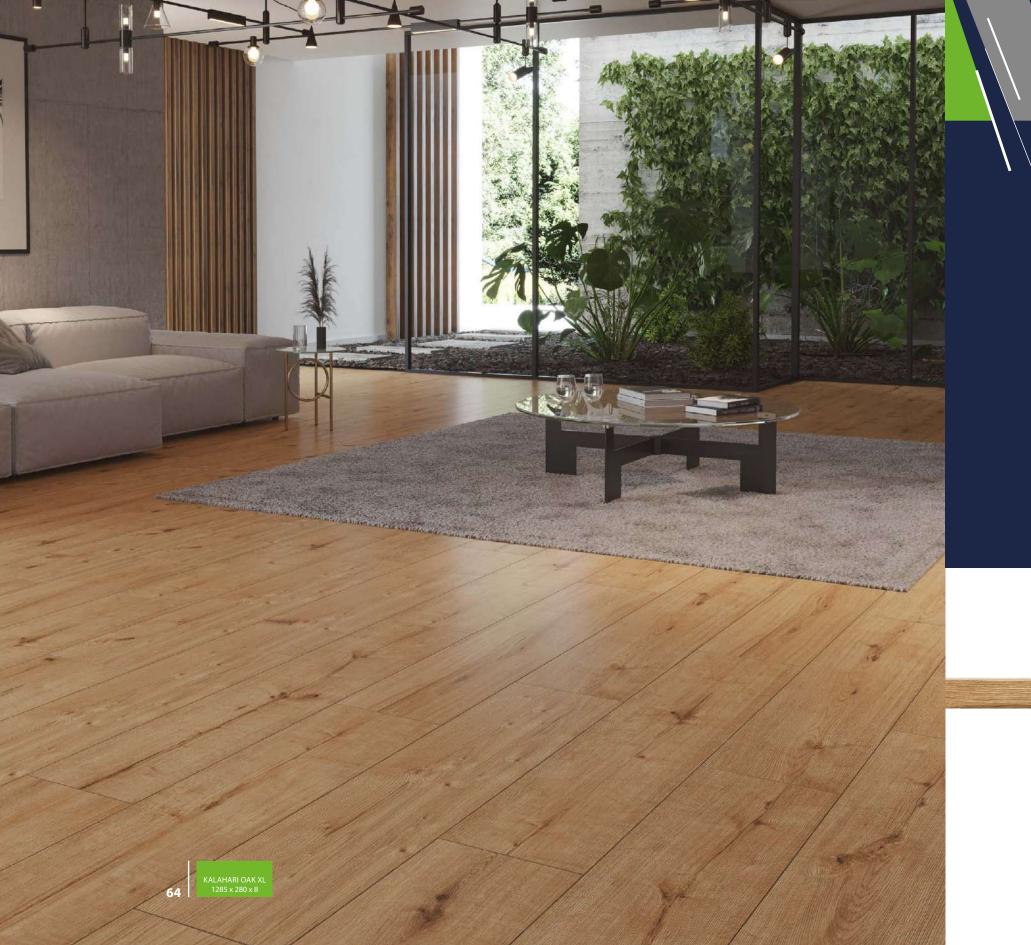

### **KALAHARI OAK**

55088 XL

OPEN SPACE IS ITS ELEMENT.
DELICATE, YET FIRM COLOUR MAKES
IT A UNIQUE KIND OF OAK. KALAHARI
FROM ARTEO FALLS OUTSIDE SIMPLE
DEFINITIONS. ORIGINAL, DIVERSE,
UNIQUE, AND WATER RESISTANCE
IS ITS SECOND NAME.

044WR - Green Prestige 80 mm