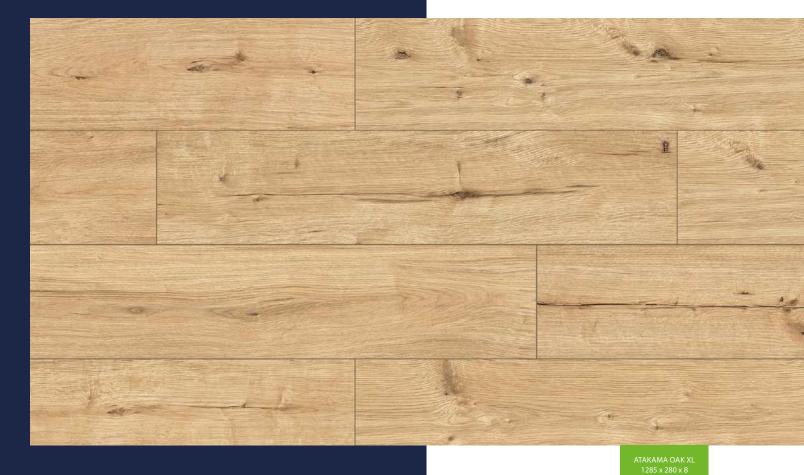

### ATAKAMA OAK

55092 XL

IT IS LIKE A CHAMELEON. IT WILL FIT IN ANY INTERIOR. NO MATTER WHETHER YOU PREFER LIGHT OR DARK INTERIORS. ARTEO ATAKAMA PLAYS WITH LIGHT, MAKING USE OF EVERY RAY, AND NOT BEING AFRAID OF THE SHADOW. STRONG AND RELIABLE, WITH WATER RESISTANCE BEING PART OF ITS DNA.