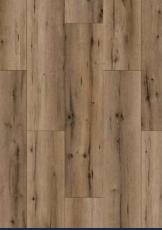

### **ALGARVE OAK**

54822 XL

LIGHT GREY COLOUR, DISTINCTIVE GRAINS, KNOTS AND VISIBLE CRACKS PERFECTLY REFLECT THE CLIMATE OF ALGARVE AS A PLACE WHERE TWO CULTURES MEET. EXTREMES CREATE A NEW QUALITY. THE MATT FINISH MAKES THE INTERIOR A REAL OASIS OF TRANQUILITY.