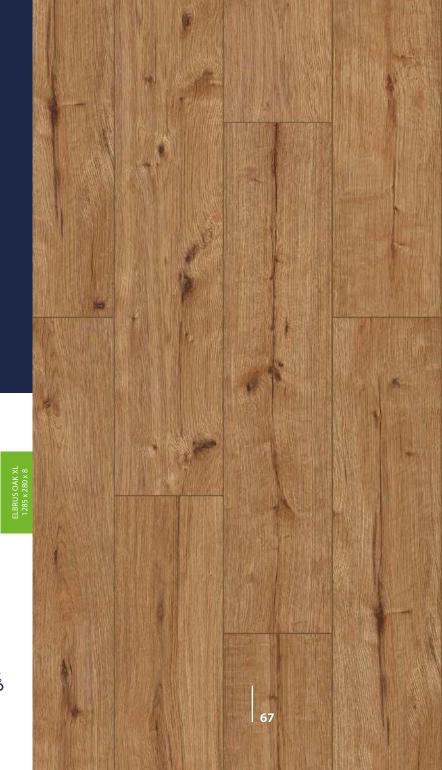

### **ELBRUS OAK**

55086 XL

IT IS LIKE THE HIGHEST PEAK
OF EUROPE. MYSTERIOUS,
UNDISCOVERED, CHARACTERISTIC.
INDIVIDUALIST. EYE-CATCHING.
INTRIGUING. DISCOVER IT.
IT WILL MAKE EVERY FLOOR
AND EVERY SPACE SHINE. IT IS
RESISTANT TO EXTREME CONDITIONS
- WATER HAS NO CHANCE.

52805WR - Green Prestige 80 mm