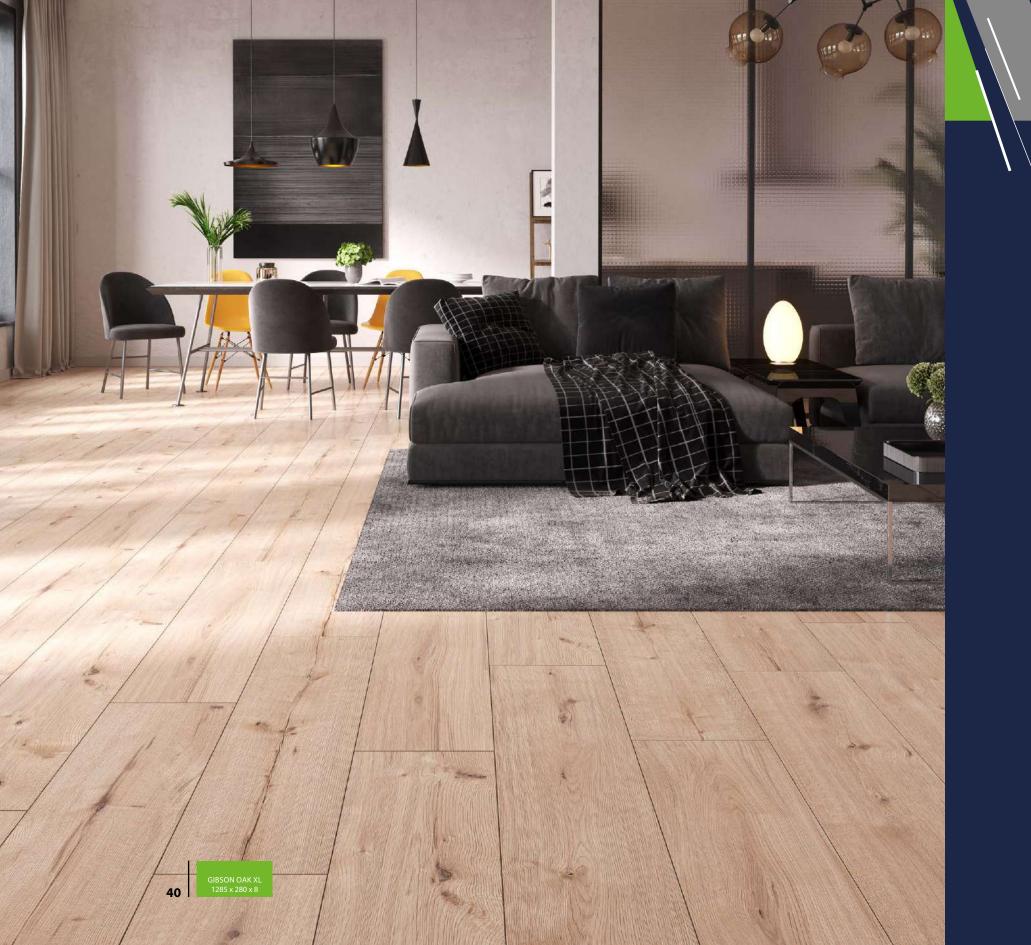

### **GIBSON OAK**

55087 XL

A COLOUR THAT DOESN'T WANT TO BE NAMED. GREY? LIGHT? BEIGE? EVERYONE CAN FIND IN IT THE COLOUR CLOSEST TO THEM. THANKS TO PROVEN AND TESTED WATER RESISTANCE, IT GIVES A GUARANTEE THAT IT IS RESISTANT TO INFLUENCES AND CREATES SPACE ACCORDING TO ITS OWN RULES.