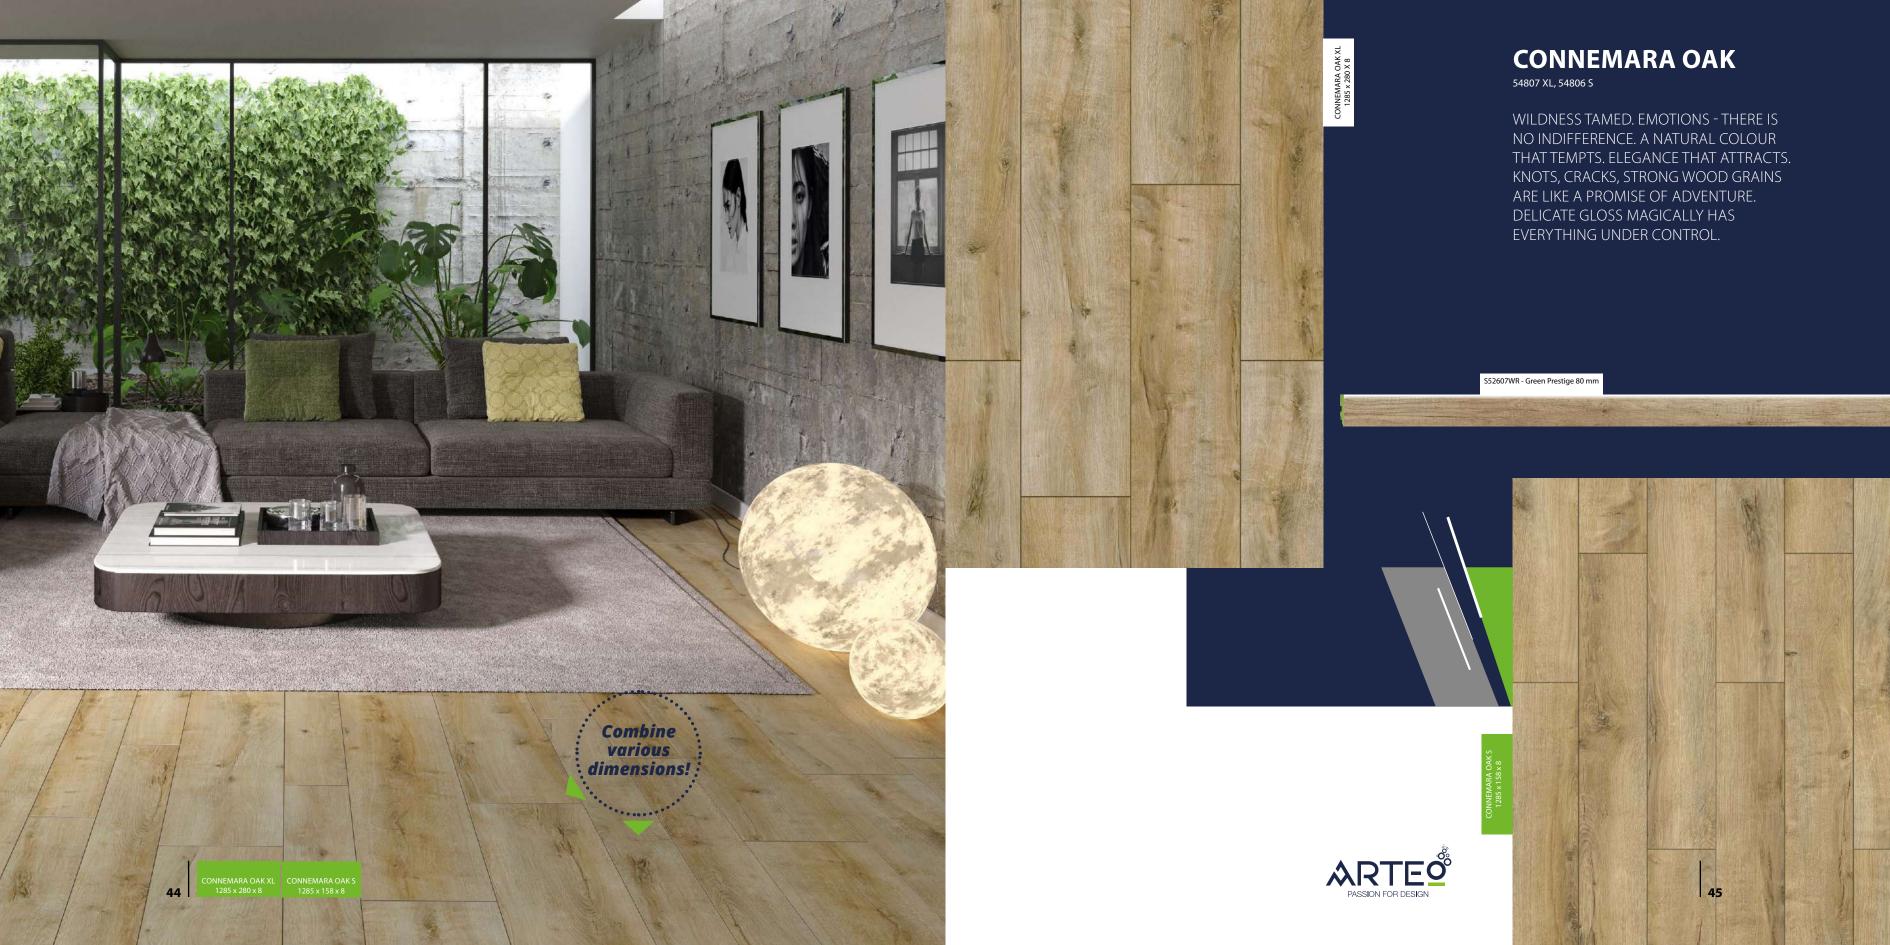

4837WR - Green Prestige 80 mm

55090 XL SONORA OAK PAGE 34-35 54833 XL GALAPAGOS OAK PAGE 36-37 55087 XL GIBSON OAK PAGE 40-41 55092 XL ATAKAMA OAK PAGE 42-43 54814 XL SIPADAN OAK PAGE 50-51 54820 XL PICOS OAK PAGE 48-49 54807 XL CONNEMARA OAK PAGE 44-45 54806 S CONNEMARA OAK PAGE 44-45 54805 S NAKURU OAK PAGE 56-57 54831 XL DENALI OAK PAGE 52-53 54811 S DENALI OAK PAGE 52-53 54813 XL NAKURU OAK PAGE 56-57 PARAMETERS OF PARTICULAR PRODUCTS ARE SUBJECT TO UPDATES. THE INFORMATION CONTAINED IN THIS CATALOGUE DOES NOT CONSTITUTE