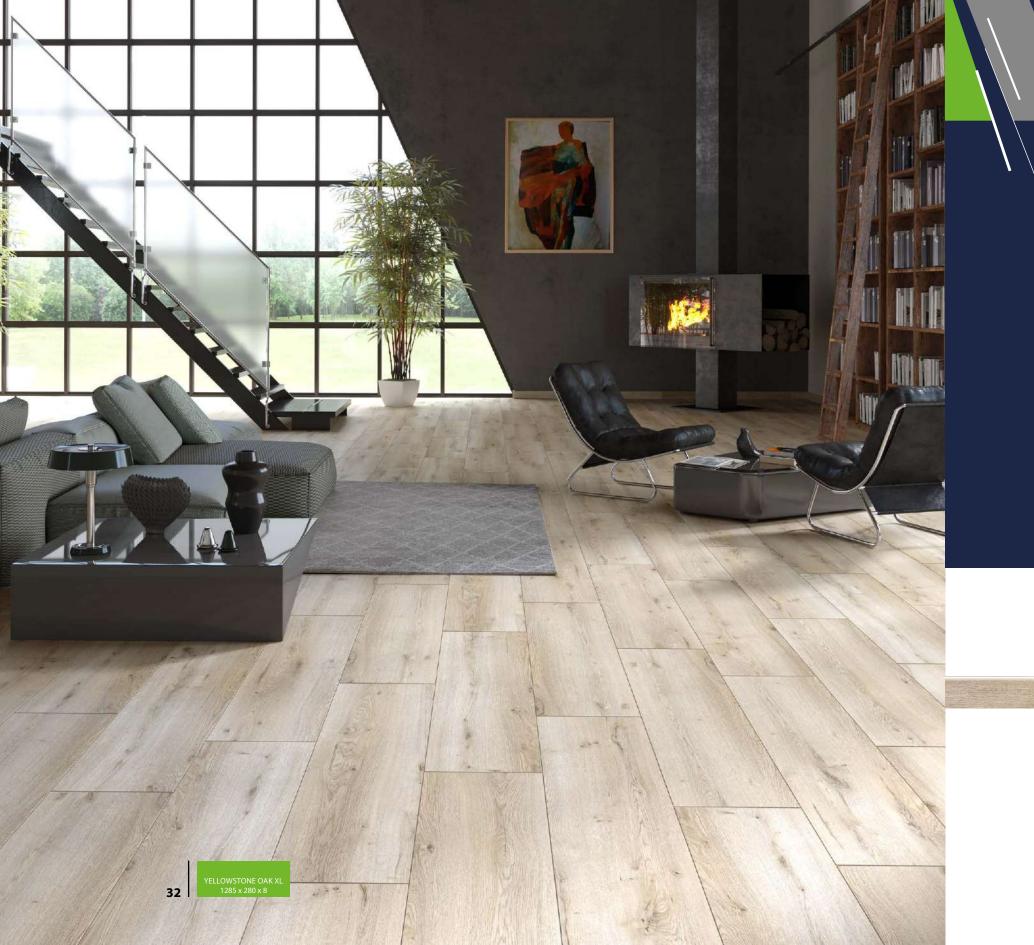

# YELLOWSTONE OAK

54821 XL

A PLATEAU SURROUNDED
BY MOUNTAINS, BEAUTY
THAT SURPRISES - THIS IS AN
INSPIRATION THAT IS REFLECTED
HERE. ON THE ONE HAND,
CLEARLY VISIBLE WOOD GRAINS
AND KNOTS, AND ON THE OTHER
HAND, NO CRACKS. NATURAL
LIGHT BEIGE, WHOSE MATT FINISH
CONTROLS THE LIGHT, GIVING THE
INTERIOR A TOUCH OF MYSTERY.

S53439WR - Green Prestige 80mm

33