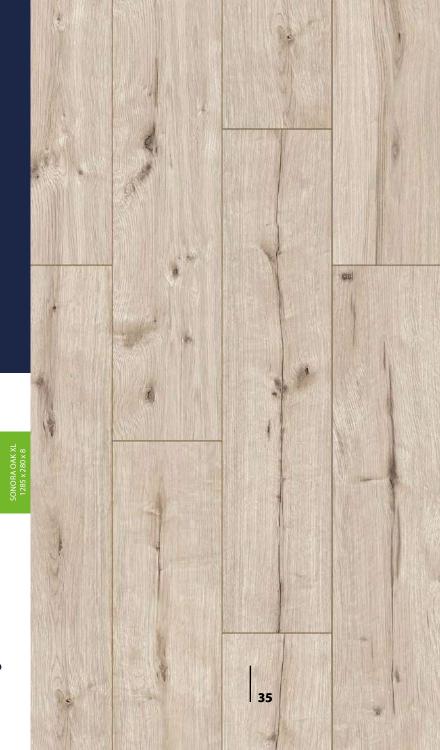

### **SONORA OAK**

55090 XL

SONORA IS AN INSTRUMENT
FOR SOUND THERAPY. ARTEO
SONORA OAK HAS AN IMPACT ON
ALL SENSES. SONORA IS A CITY,
A DESERT, A FLOWER. IN YOUR
APARTMENT, IT MAY BE WHATEVER
YOU WANT IT TO BE, IT WILL
PERFECTLY FIT IN ANY SPACE.
AND THANKS TO ITS HIGH
DURABILITY AND WATER
RESISTANCE, IT WILL STAY THERE
FOR YEARS.

602WR - Green Prestige 80 mm