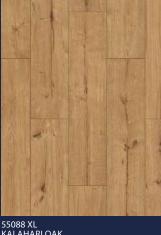

### **KALAHARI OAK**

55088 XL

OPEN SPACE IS ITS ELEMENT.
DELICATE, YET FIRM COLOUR MAKES
IT A UNIQUE KIND OF OAK. KALAHARI
FROM ARTEO FALLS OUTSIDE SIMPLE
DEFINITIONS. ORIGINAL, DIVERSE,
UNIQUE, AND WATER RESISTANCE
IS ITS SECOND NAME.

044WR - Green Prestige 80 mm