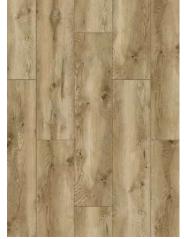

### **PORTO OAK**

54835 XL

MODERN, YET NOSTALGIC AT THE SAME TIME.
ELEGANCE HIDDEN IN SIMPLICITY.
PORTO STIMULATES THE SENSES. LIGHT
BEIGE BRINGS ROMANTICISM TO MIND
AND MAKES ONE OPEN TO CONTACT WITH
NATURE. CRACKS AND SMALL KNOTS GIVE
IT CHARACTER. SYNCHRONOUS STRUCTURE
WITH A DELICATE SILKY GLOSS WILL ADD
SPLENDOR TO ANY INTERIOR.