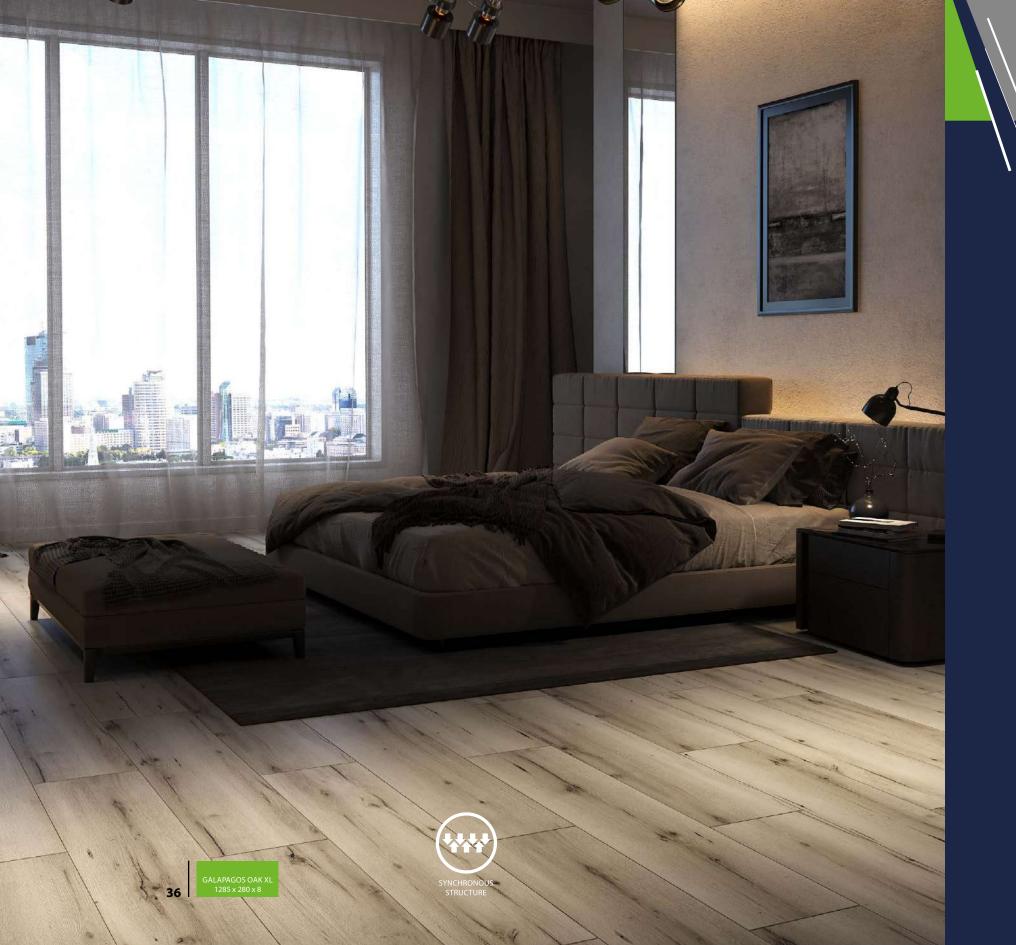

### **GALAPAGOS OAK**

54833 XL

LUXURY AND EXCLUSIVITY ARE
LIKE A MAGNET. DELICATE, SILKY
SHINE, ELEGANCE IN BEIGE AND
GREY COLOURS, SMALL KNOTS
AND DELICATE CRACKS REFLECT
WHAT IS THE MOST ATTRACTIVE
AND CONSTITUTES A REWARD
FOR TAKING ON CHALLENGES.
THIS IS FULFILLMENT.
CALM. BALANCE

GALAPAGOS OAK X

S52802WR - Green Prestige 80 mm