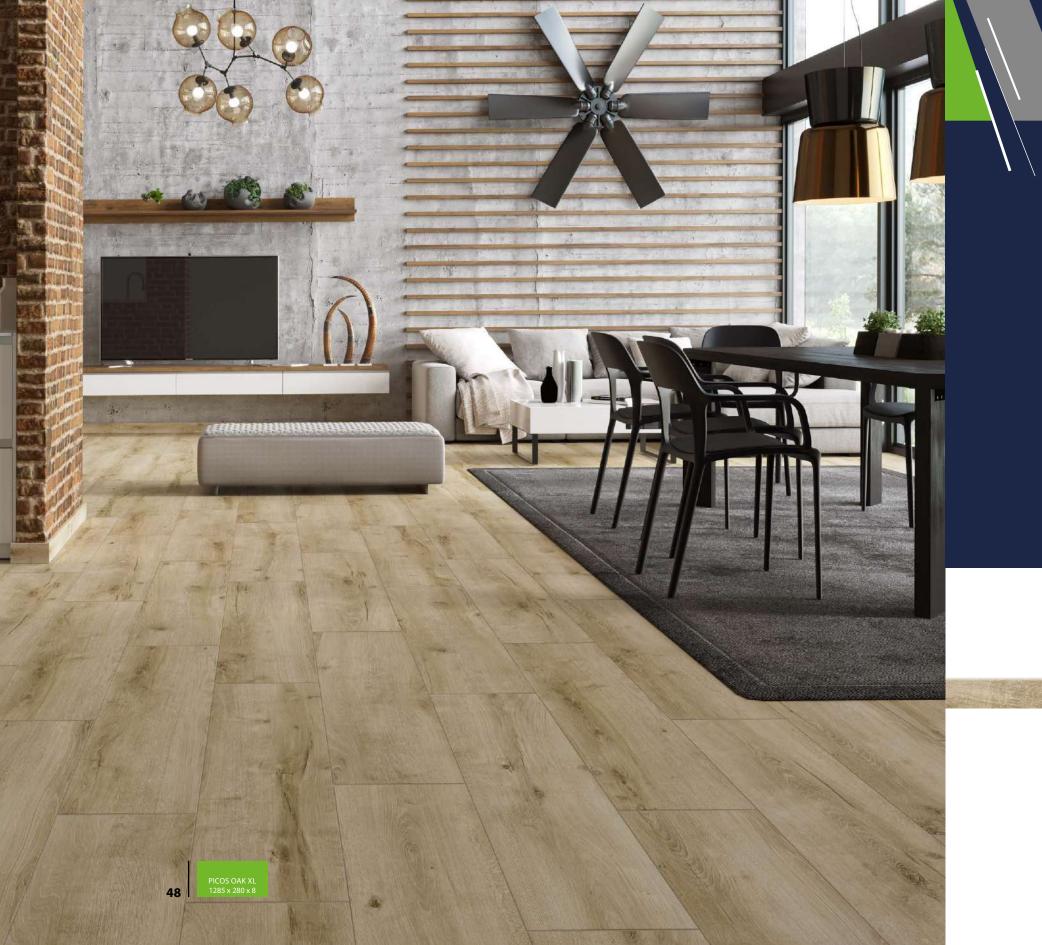

### **PICOS OAK**

54820 XL

SPACE OF FREEDOM. MOMENTS
CAPTURED IN TIME. THE CHARM
OF RUSTIC SERVED IN A CLIMATE \
OF SOPHISTICATED ELEGANCE.
THE COLOUR THAT CONNECTS
WITH NATURE. KNOTS, CRACKS,
STRONG WOOD GRAINS ARE LIKE
A STAMP EMPHASIZING AN
UNUSUAL PERSONALITY. LIGHT
TAMED BY THE MATT FINISH IS A
NATURAL CLOSURE OF THE WHOLE.

S52600WR - Green Prestige 80 mm