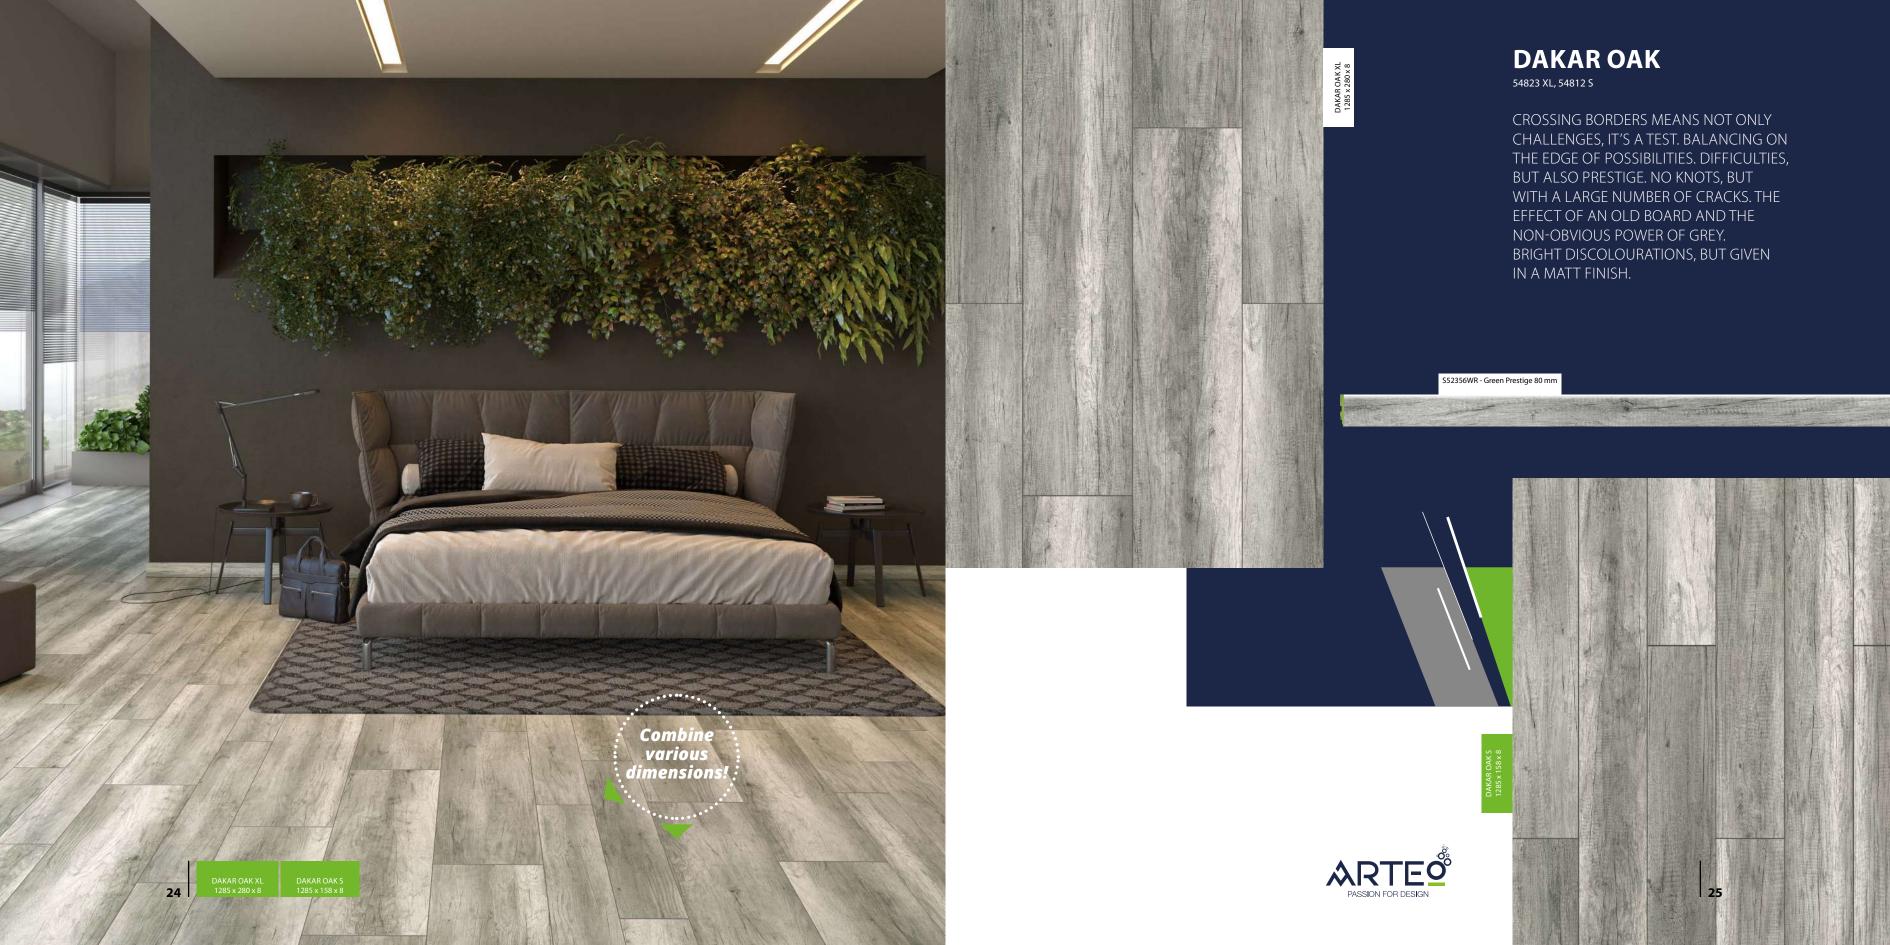

### **PORTO OAK**

54835 XL

MODERN, YET NOSTALGIC AT THE SAME TIME.
ELEGANCE HIDDEN IN SIMPLICITY.
PORTO STIMULATES THE SENSES. LIGHT
BEIGE BRINGS ROMANTICISM TO MIND
AND MAKES ONE OPEN TO CONTACT WITH
NATURE. CRACKS AND SMALL KNOTS GIVE
IT CHARACTER. SYNCHRONOUS STRUCTURE
WITH A DELICATE SILKY GLOSS WILL ADD
SPLENDOR TO ANY INTERIOR.

2599WR - Green Prestige 80 mm

17