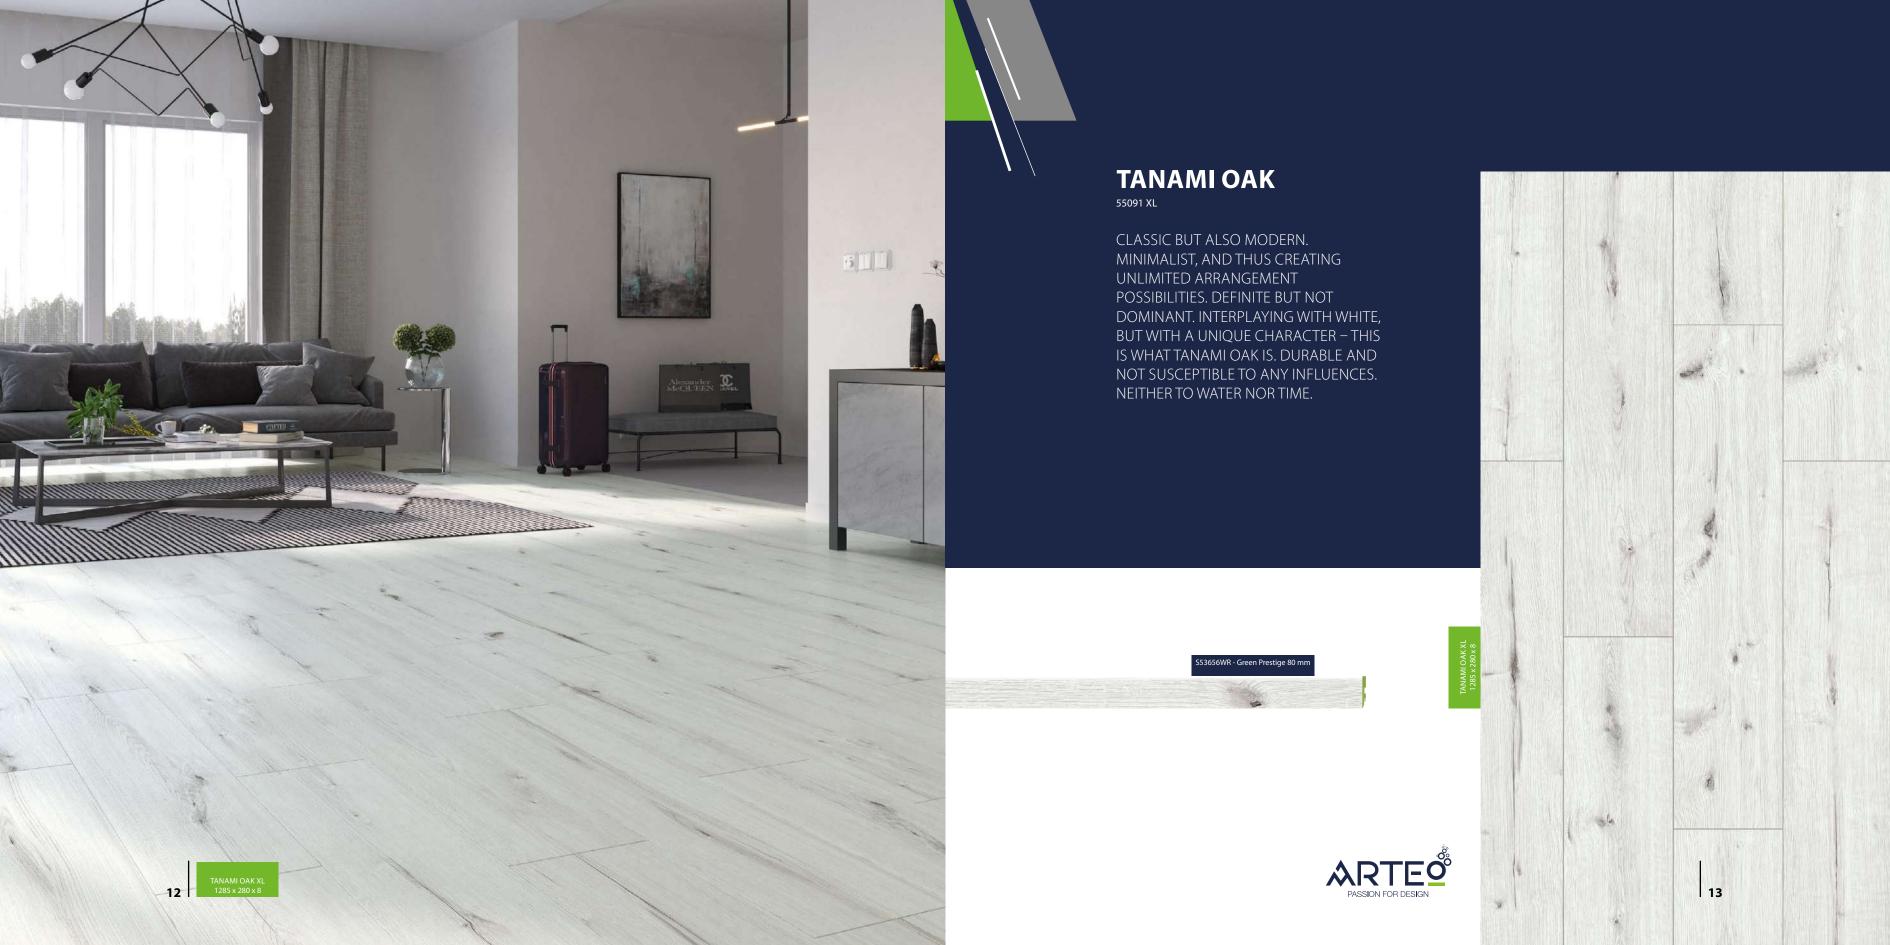

or.

By choosing ARTEO, you can be sure that it is protected by an effective barrier.







### **MEETING WITH ART**

Art is interaction. It's emotions. It includes movement, unity, variety, balance, contrast, and proportions. The texture, form, shape and colour create a unique pattern of the work. Each ARTEO product is created with attention to the smallest detail. At ARTEO, we design according to the principles of applied art and we do not forget that functionality is of paramount importance over originality, creativity and beauty. We have managed to connect these two worlds. That is why each interior with **ARTEO** becomes unique in expression and brings out individual features, characteristic only for this place.

That's what art is. That's what ARTEO is.

www.arteo-flooring.com











15

### **PORTO OAK**

54835 XL

MODERN, YET NOSTALGIC AT THE SAME TIME.
ELEGANCE HIDDEN IN SIMPLICITY.
PORTO STIMULATES THE SENSES. LIGHT
BEIGE BRINGS ROMANTICISM TO MIND
AND MAKES ONE OPEN TO CONTACT WITH
NATURE. CRACKS AND SMALL KNOTS GIVE
IT CHARACTER. SYNCHRONOUS STRUCTURE
WITH A DELICATE SILKY GLOSS WILL ADD
SPLENDOR TO ANY INTERIOR.

2599WR - Green Prestige 80 mm







17

### **HOSSEGOR OAK**

54846 >

HARMONY OF THE ELEMENTS.
WIND, WAVES, SYNCHRONICITY,
AN IDEA THAT GIVES CHARACTER
TO IT – EXPRESSIVE, WITH CLEARLY
VISIBLE WOOD GRAINS AND LARGE
KNOTS. LIGHT SHADE REIGNS IN
SPACE, AND THE MATT FINISH
MEANS TAMING OF THE FORCES
OF NATURE.

S53440WR - Green Prestige 80 mm



# SYMMETRICAL ARCHITECTURE OF THE SALK Designed in 1965 by Louis Kahn, it is still considered one of the