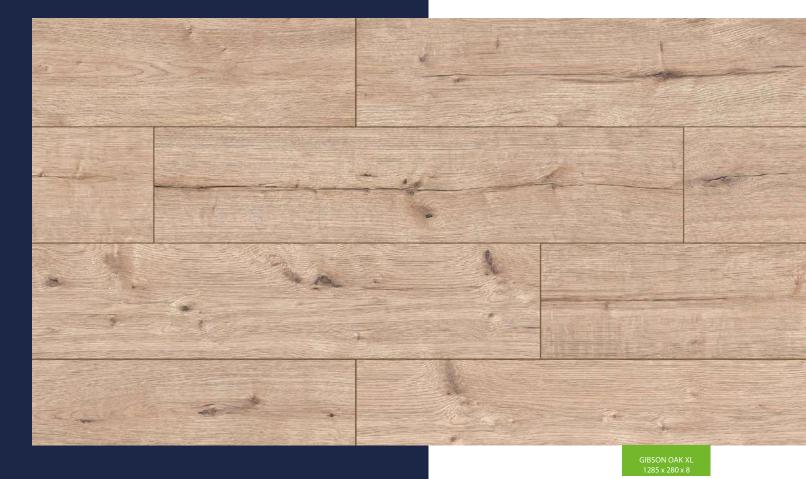

### **GIBSON OAK**

55087 XL

A COLOUR THAT DOESN'T WANT TO BE NAMED. GREY? LIGHT? BEIGE? EVERYONE CAN FIND IN IT THE COLOUR CLOSEST TO THEM. THANKS TO PROVEN AND TESTED WATER RESISTANCE, IT GIVES A GUARANTEE THAT IT IS RESISTANT TO INFLUENCES AND CREATES SPACE ACCORDING TO ITS OWN RULES.