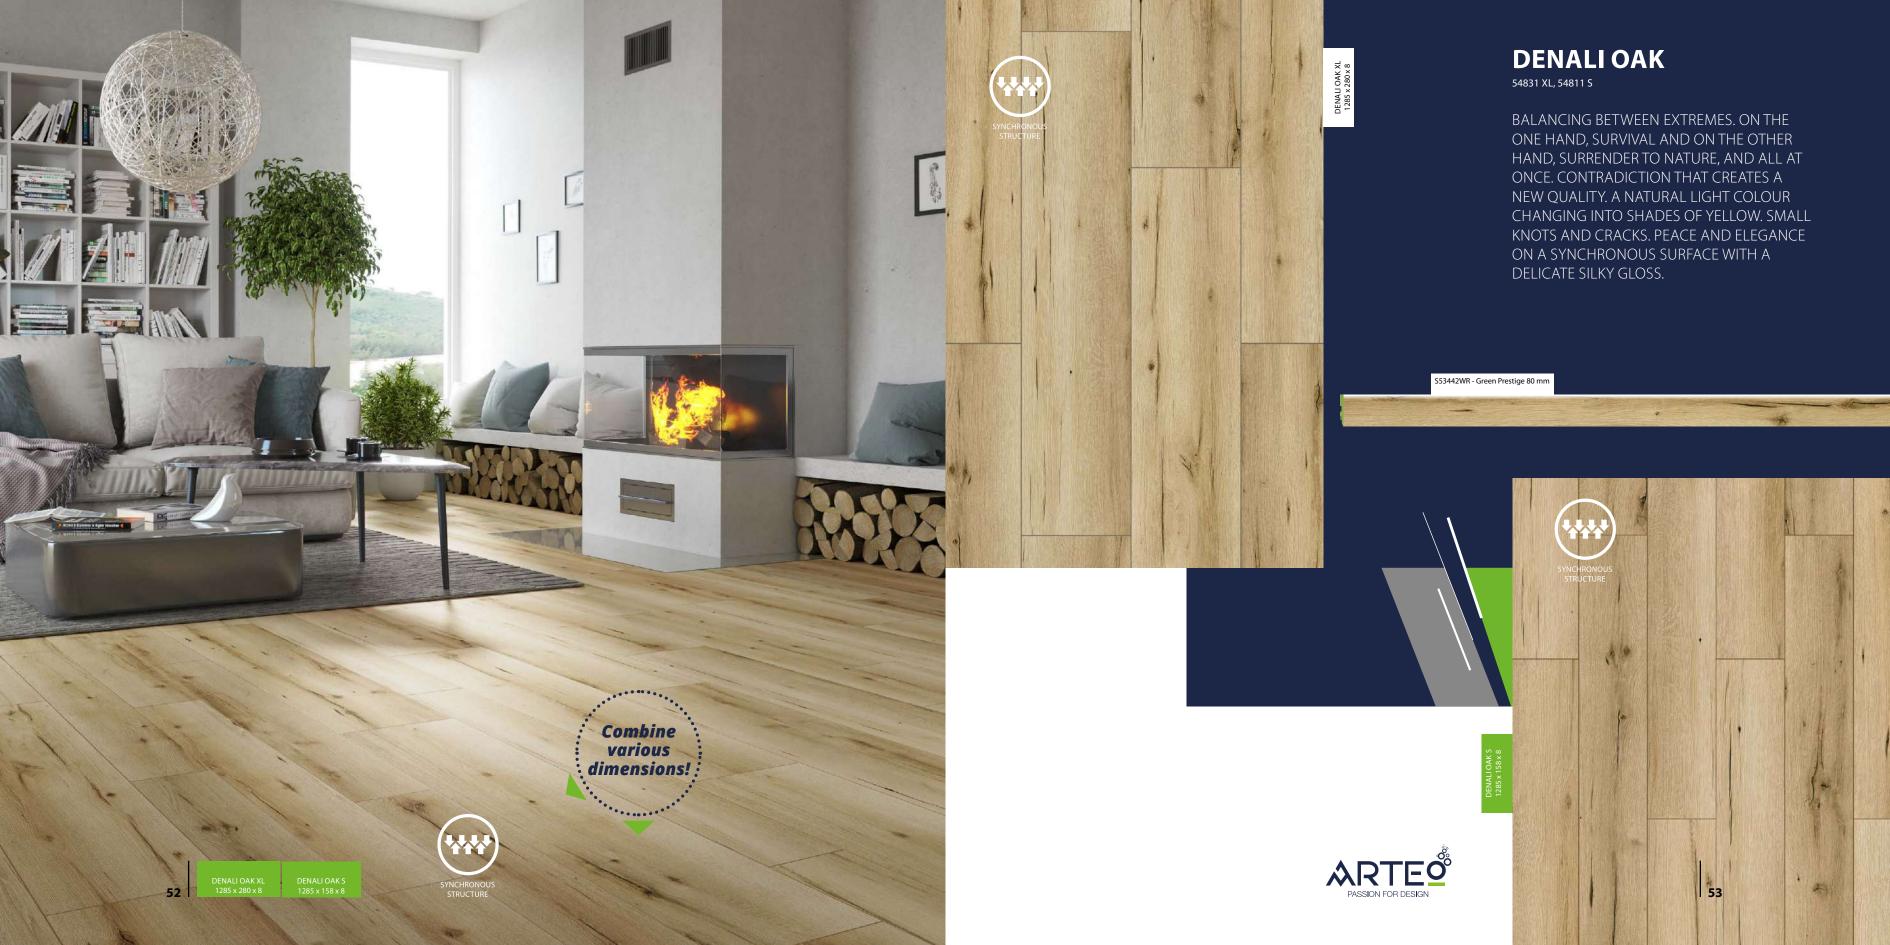

### FIORDLAND OAK

54842 XL

FORCE. POWER. DYNAMICS. COURAGE. CHALLENGES. CLARITY. LARGE WOOD GRAIN AND LARGE KNOTS. DEPTH. STEEL COLOUR. HARMONY. SYNCHRONOUS STRUCTURE. PICTURESQUENESS. A MATT FINISH. DEFINITELY. QUALITY. I.

FIORDLAND OAK XL 1285 x 280 x 10

S53441 WR - Green Prestige 80