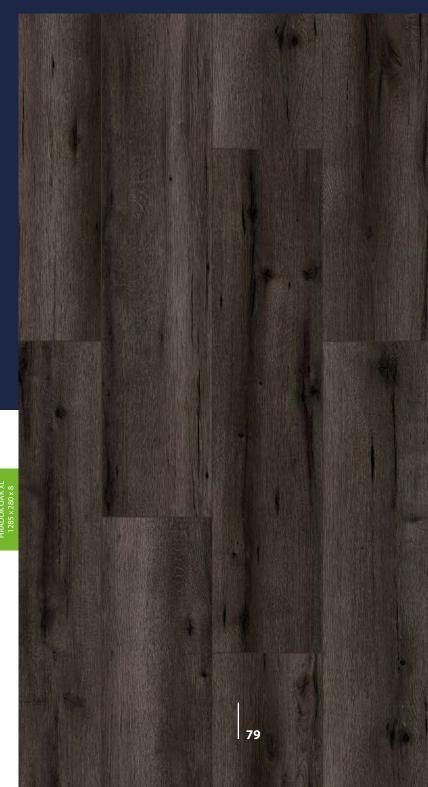

### **HRADOK OAK**

54837 XL

THE BEGINNING OF THE WAY TO THE TOP IS AFFIRMATION. EACH TARGET IS WITHIN REACH. THE PRIZE IS WAITING. UNUSUAL STEEL-BLACK-BROWN COMBINATION. SMALL KNOTS AND CRACKS. ELEGANCE AND CALM, SILKY SHINE OF THE SYNCHRONOUS STRUCTURE. NOTHING IS A HINDRANCE. LET'S GO.

4837WR - Green Prestige 80 mm

55090 XL SONORA OAK PAGE 34-35 54833 XL GALAPAGOS OAK PAGE 36-37 55087 XL GIBSON OAK PAGE 40-41 55092 XL ATAKAMA OAK PAGE 42-43 54814 XL SIPADAN OAK PAGE 50-51 54820 XL PICOS OAK PAGE 48-49 54807 XL CONNEMARA OAK PAGE 44-45 54806 S CONNEMARA OAK PAGE 44-45 54805 S NAKURU OAK PAGE 56-57 54831 XL DENALI OAK PAGE 52-53 54811 S DENALI OAK PAGE 52-53 54813 XL NAKURU OAK PAGE 56-57 PARAMETERS OF PARTICULAR PRODUCTS ARE SUBJECT TO UPDATES. THE INFORMATION CONTAINED IN THIS CATALOGUE DOES NOT CONSTITUTE

54837 XL HRADOK OAK PAGE 78-79