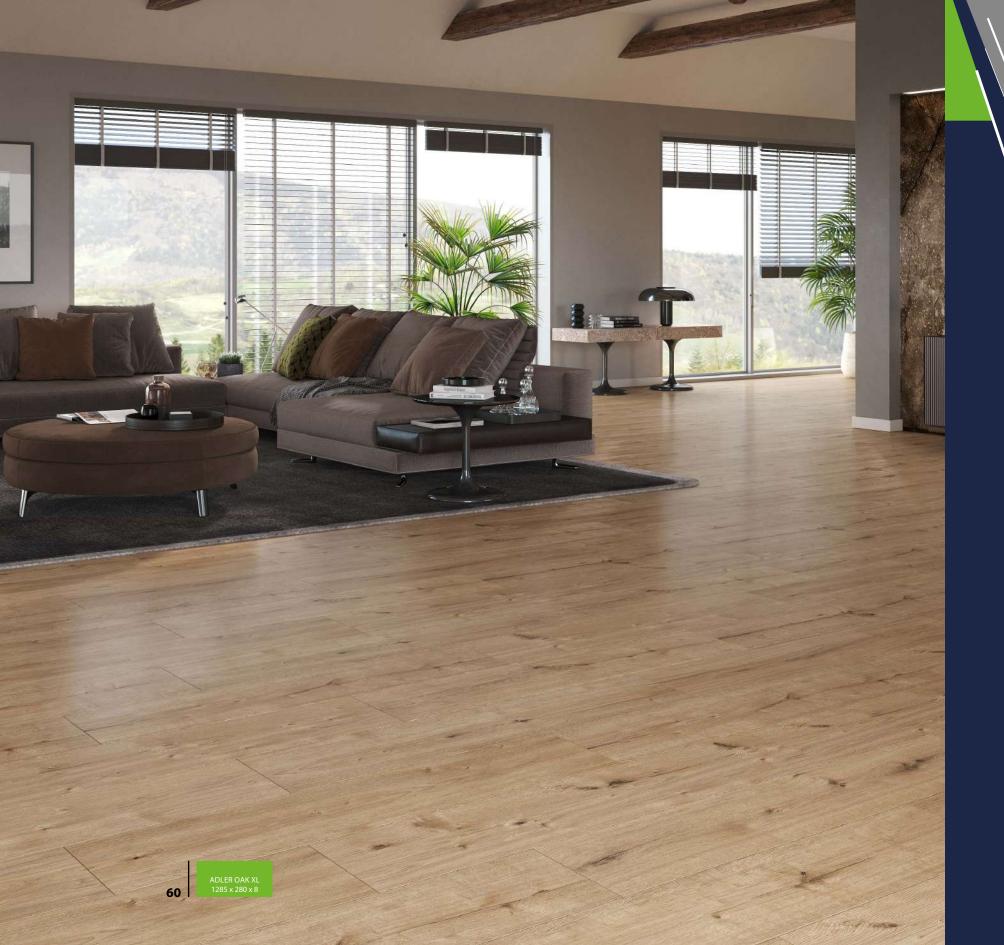

### **ADLER OAK**

55085 XL

WATER RESISTANCE AND
SYNCHRONICITY, ALL IN A NATURAL
SHADE, WHICH CO-CREATES THE
ORIGINAL CLIMATE OF EVERY ROOM IN
WHICH IT APPEARS. DELICATE KNOTS
CONFIRM THE ORIGINALITY OF A REAL
OAK. REST, PEACE, RELAXATION - WITH
ARTEO ADLER, THIS ARE NOW THE
FEATURES OF YOUR INTERIOR.

ADLER OAK XL 1285 x 280 x 8