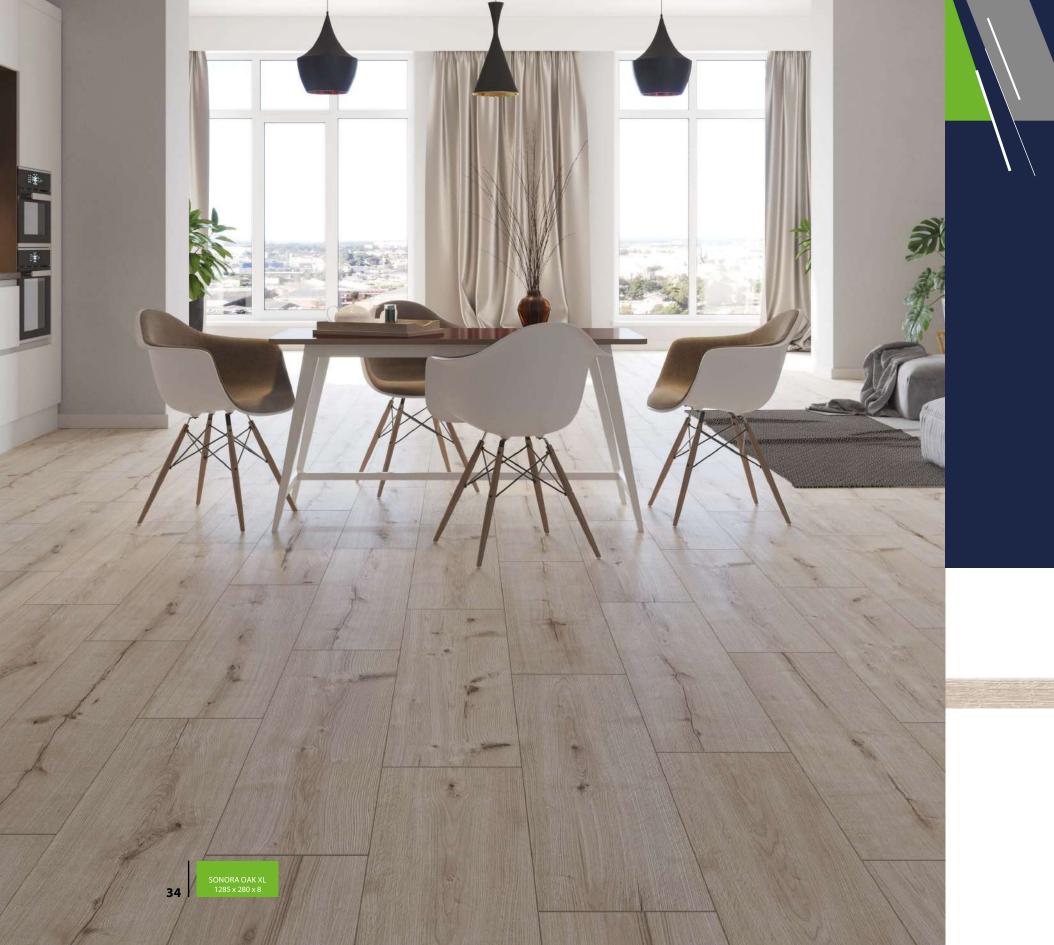

### **SONORA OAK**

55090 XL

SONORA IS AN INSTRUMENT
FOR SOUND THERAPY. ARTEO
SONORA OAK HAS AN IMPACT ON
ALL SENSES. SONORA IS A CITY,
A DESERT, A FLOWER. IN YOUR
APARTMENT, IT MAY BE WHATEVER
YOU WANT IT TO BE, IT WILL
PERFECTLY FIT IN ANY SPACE.
AND THANKS TO ITS HIGH
DURABILITY AND WATER
RESISTANCE, IT WILL STAY THERE
FOR YEARS.

602WR - Green Prestige 80 mm