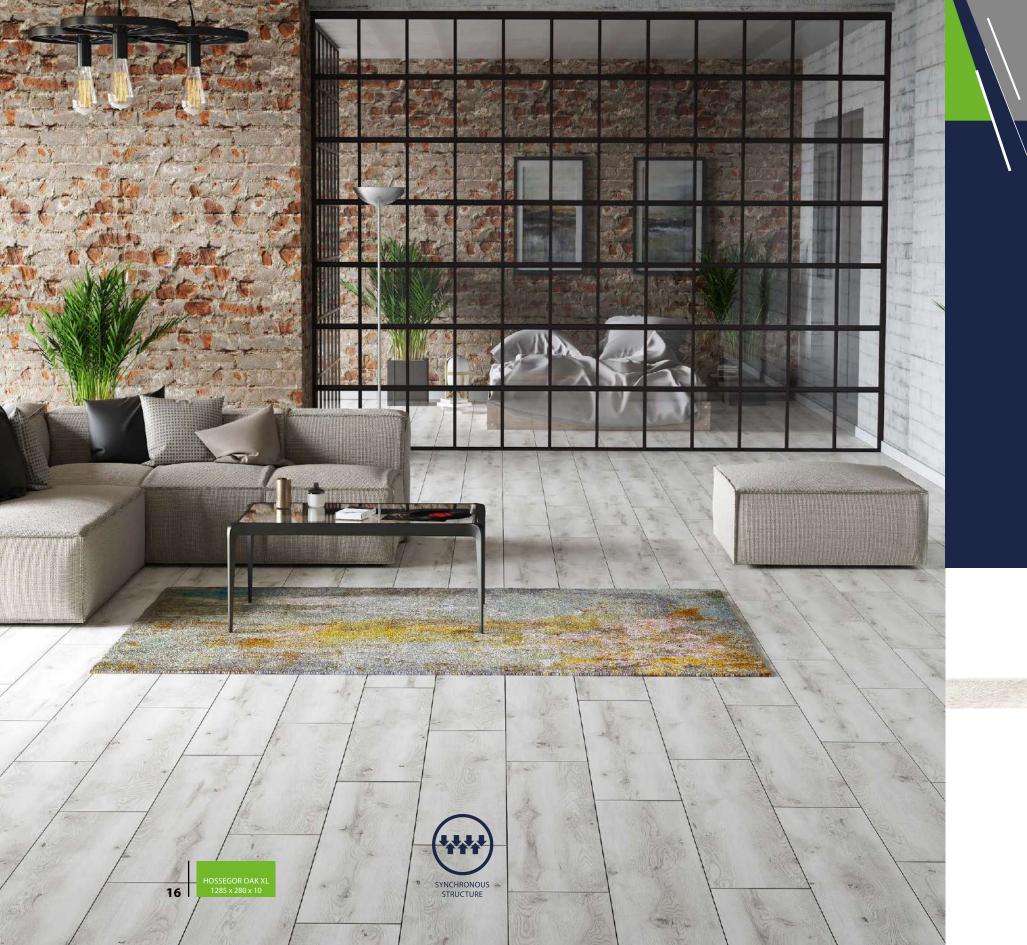

### **HOSSEGOR OAK**

54846 >

HARMONY OF THE ELEMENTS.
WIND, WAVES, SYNCHRONICITY,
AN IDEA THAT GIVES CHARACTER
TO IT – EXPRESSIVE, WITH CLEARLY
VISIBLE WOOD GRAINS AND LARGE
KNOTS. LIGHT SHADE REIGNS IN
SPACE, AND THE MATT FINISH
MEANS TAMING OF THE FORCES
OF NATURE.

S53440WR - Green Prestige 80 mm