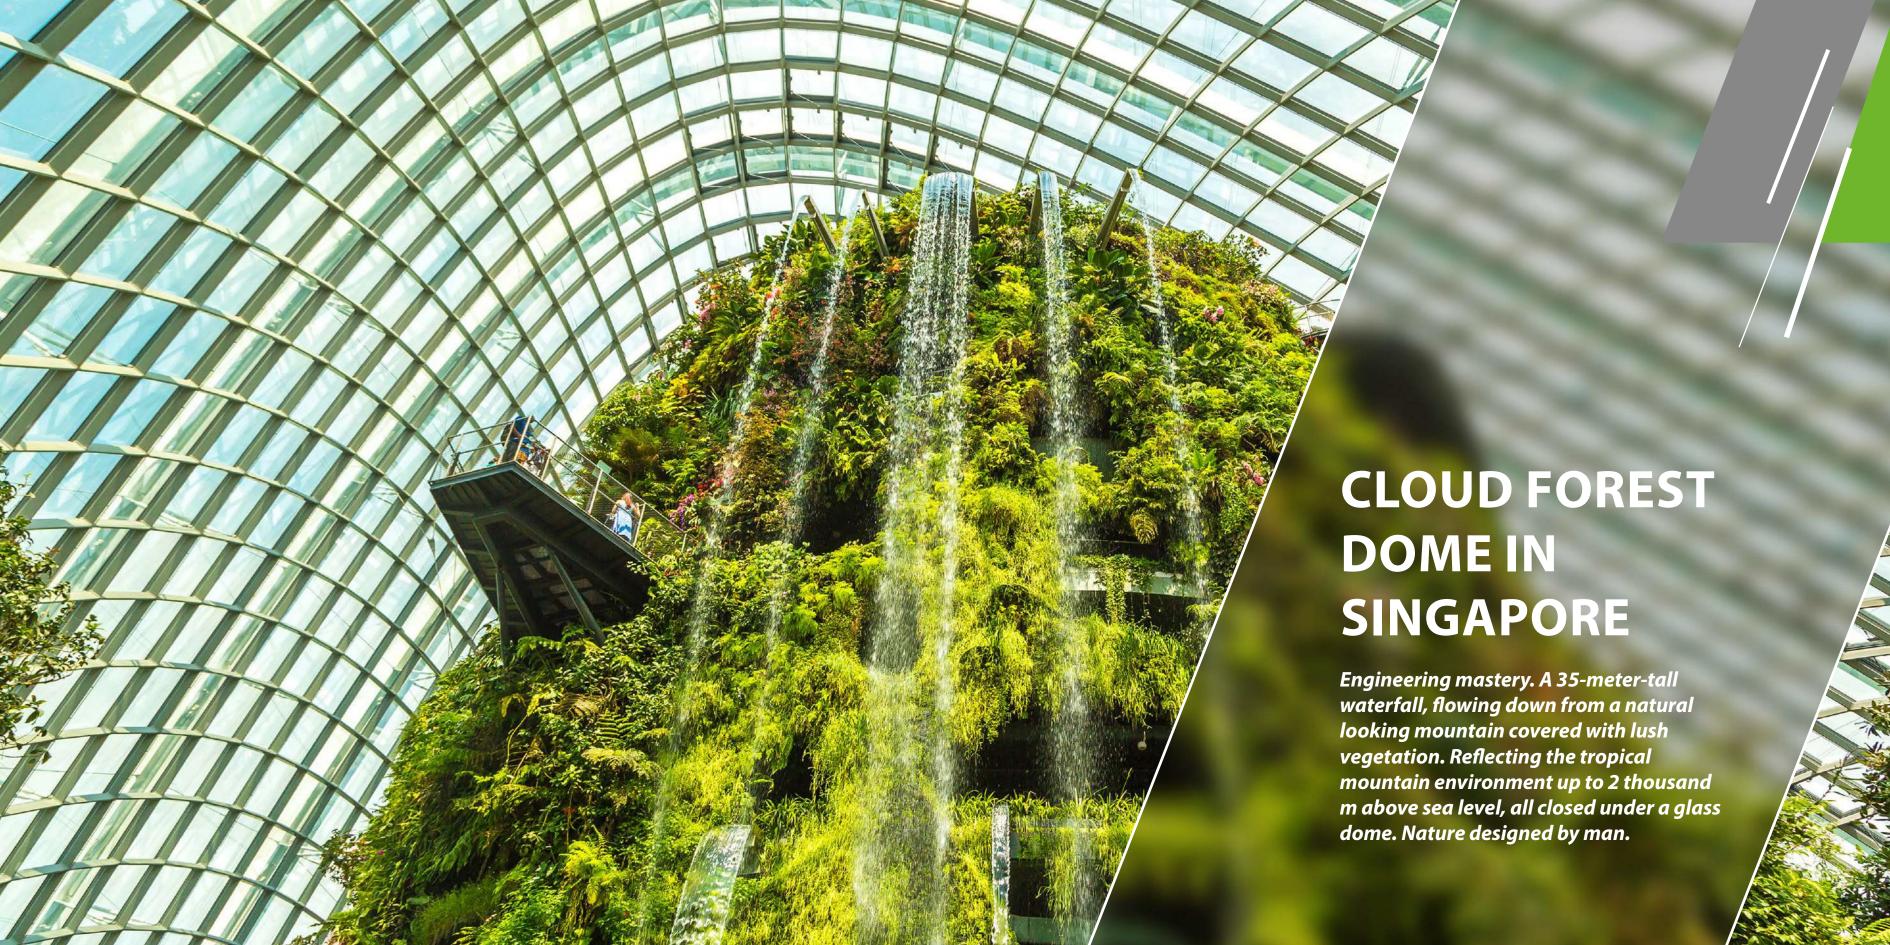

# SYMMETRICAL ARCHITECTURE OF THE SALK Designed in 1965 by Louis Kahn, it is still considered one of the best architectural designs. Described as the temple of nature, an icon of contemporary architecture, an everlasting combination of art and functionality.