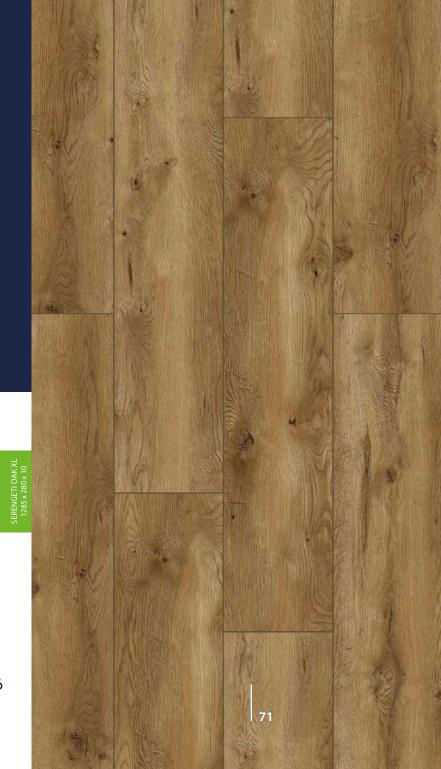

### **SERENGETI OAK**

54845 XL

-

ALWAYS IN THE SPOTLIGHT.

EXPRESSIVENESS WITH CHARACTER.

CONVICTION OF YOUR OWN

STRENGTH. ATTRACTS WITH VISIBLE

LARGE WOOD GRAIN AND LARGE

KNOTS. THE NATURAL, MATT COLOUR

AND SYNCHRONOUS STRUCTURE

ARE LIKE A HARMONIOUS, STAR DUO,

WITHOUT THE HINT OF A FALSE NOTE.

S54044WR - Green Prestige 80 mm