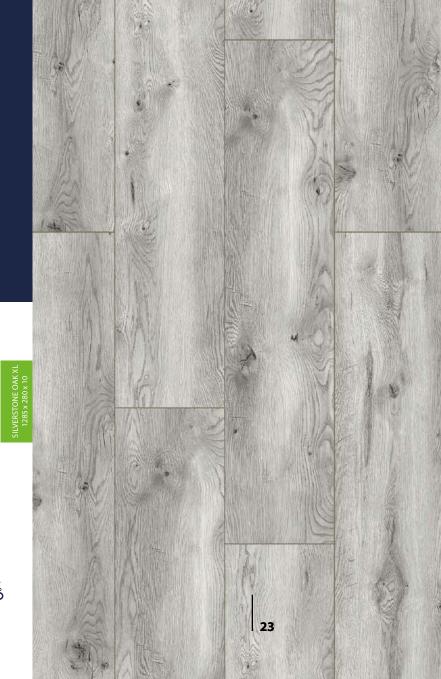

### **SILVERSTONE OAK**

54847 XI

A PERFECT MATCH.
FULL SYNCHRONICITY. CONTROL.
COMPOSURE. THIS IS A MEETING
WITH SILVERSTONE. VISIBLE LARGE
WOOD GRAINS AND KNOTS.
IN LIGHT GREY, YET EXPRESSIVE.
WITH A STRONG CHARACTER NOT GLOSSY, BUT CAN FILL EVERY
SPACE WITH DIFFUSED LIGHT

52798WR - Green Prestige 80 mm

STATE OF THE PARTY OF THE PARTY

Total Control Control

Control of the contro