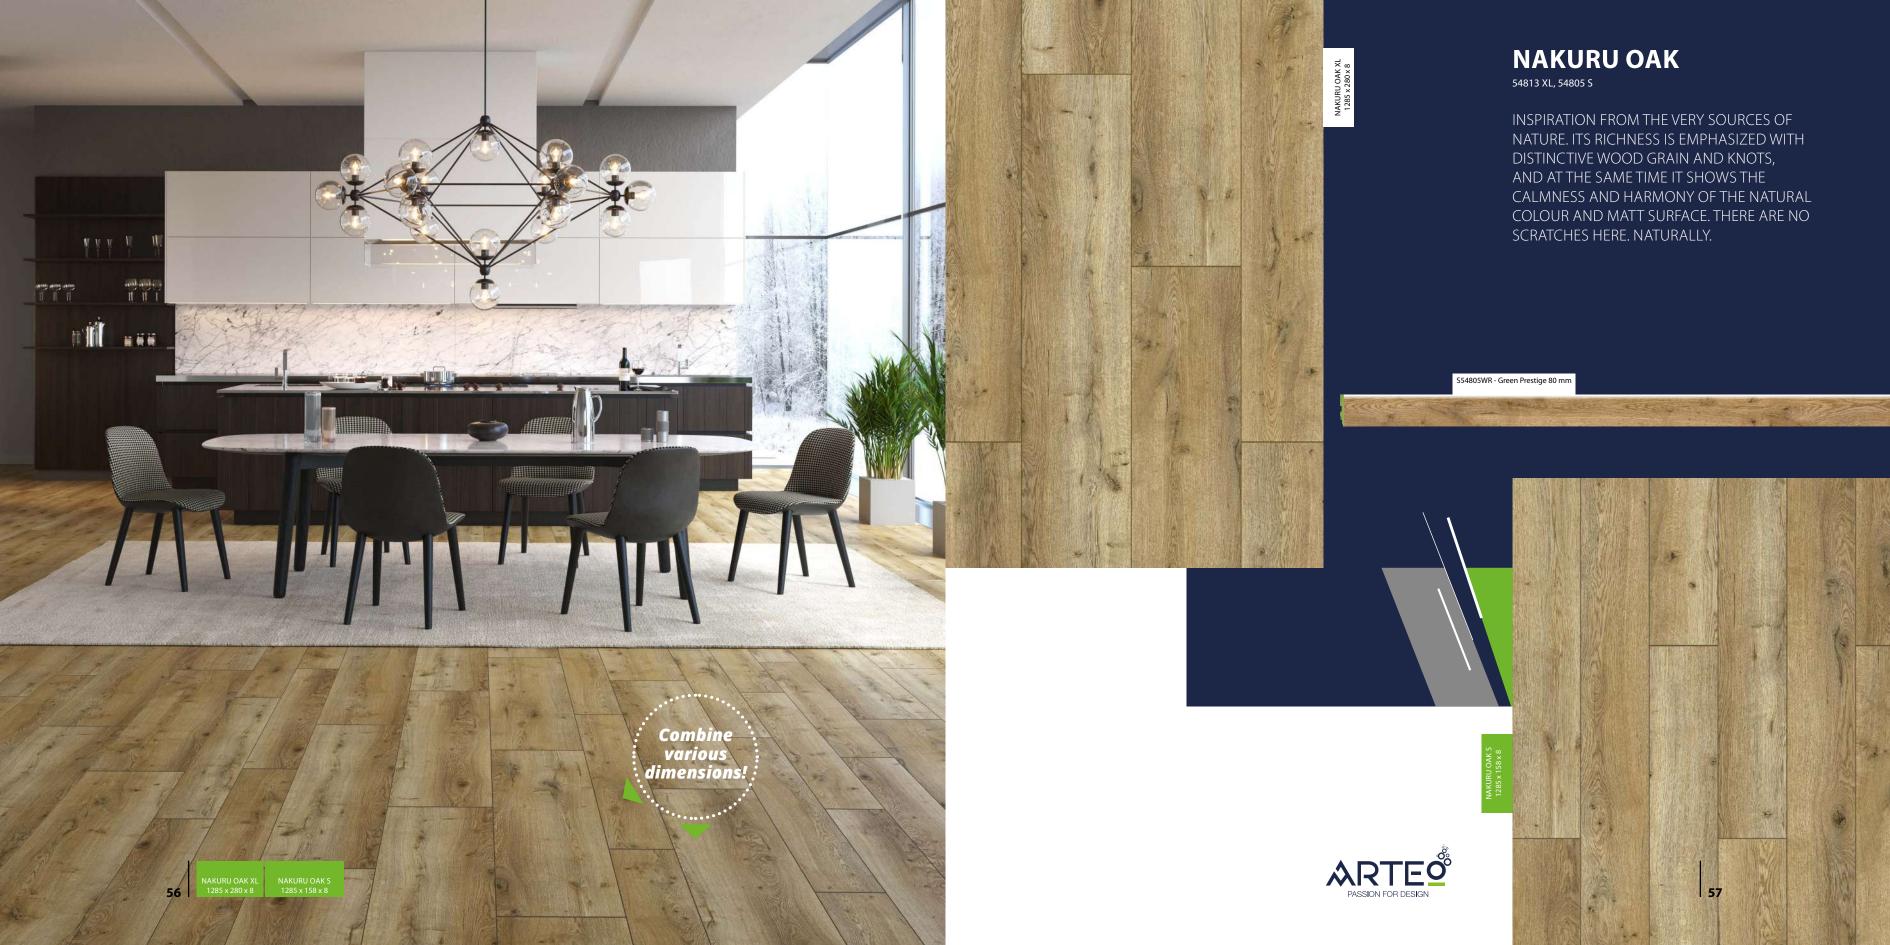

### **KALAHARI OAK**

55088 XL

OPEN SPACE IS ITS ELEMENT.
DELICATE, YET FIRM COLOUR MAKES
IT A UNIQUE KIND OF OAK. KALAHARI
FROM ARTEO FALLS OUTSIDE SIMPLE
DEFINITIONS. ORIGINAL, DIVERSE,
UNIQUE, AND WATER RESISTANCE
IS ITS SECOND NAME.