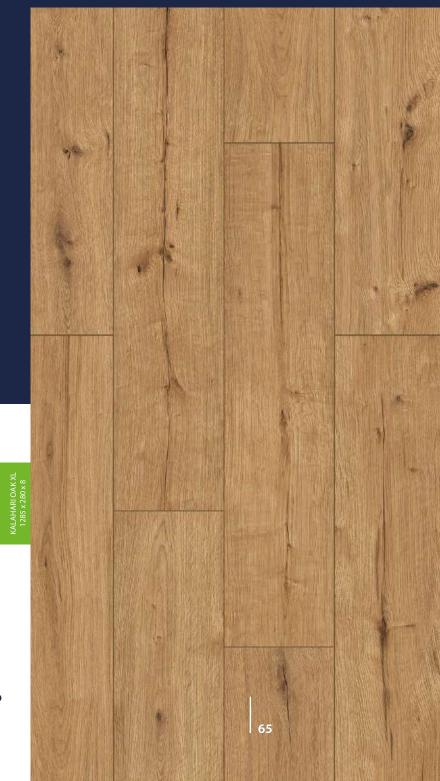

### **KALAHARI OAK**

55088 XL

OPEN SPACE IS ITS ELEMENT.
DELICATE, YET FIRM COLOUR MAKES
IT A UNIQUE KIND OF OAK. KALAHARI
FROM ARTEO FALLS OUTSIDE SIMPLE
DEFINITIONS. ORIGINAL, DIVERSE,
UNIQUE, AND WATER RESISTANCE
IS ITS SECOND NAME.

044WR - Green Prestige 80 mm