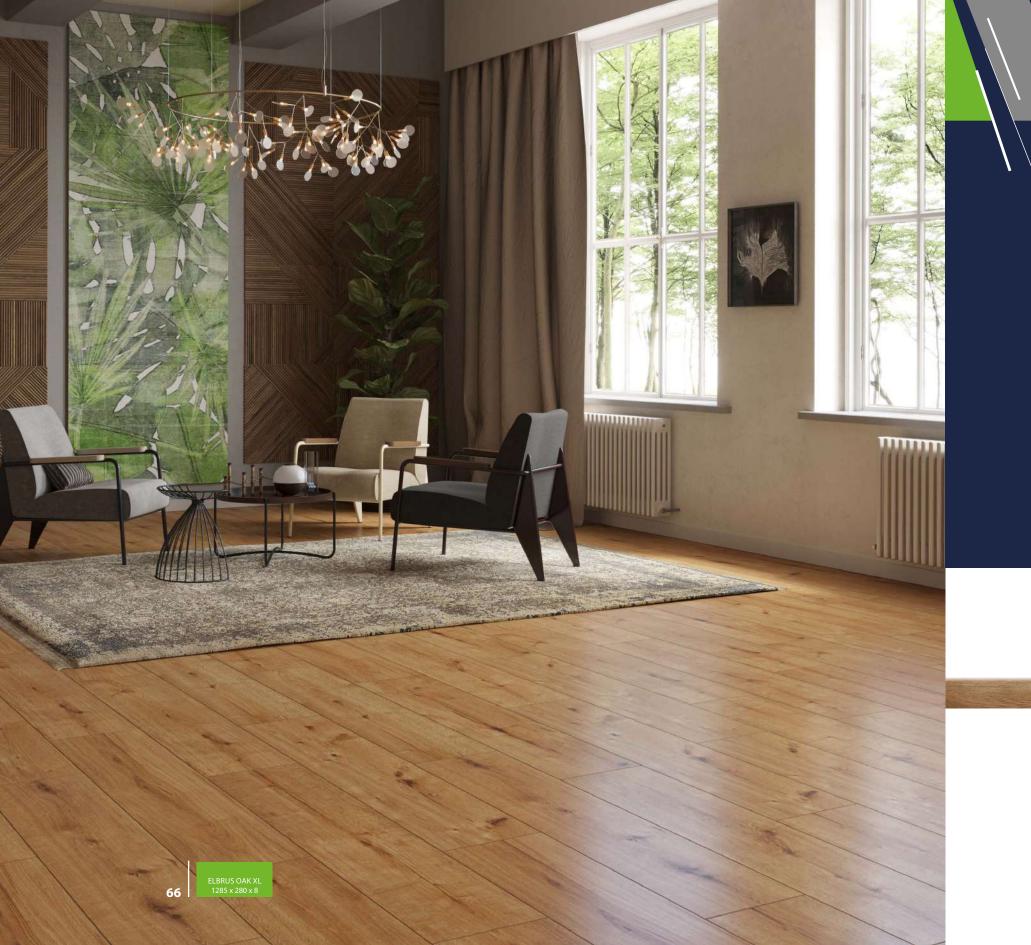

### **ELBRUS OAK**

55086 XL

IT IS LIKE THE HIGHEST PEAK
OF EUROPE. MYSTERIOUS,
UNDISCOVERED, CHARACTERISTIC.
INDIVIDUALIST. EYE-CATCHING.
INTRIGUING. DISCOVER IT.
IT WILL MAKE EVERY FLOOR
AND EVERY SPACE SHINE. IT IS
RESISTANT TO EXTREME CONDITIONS
- WATER HAS NO CHANCE.

52805WR - Green Prestige 80 mm