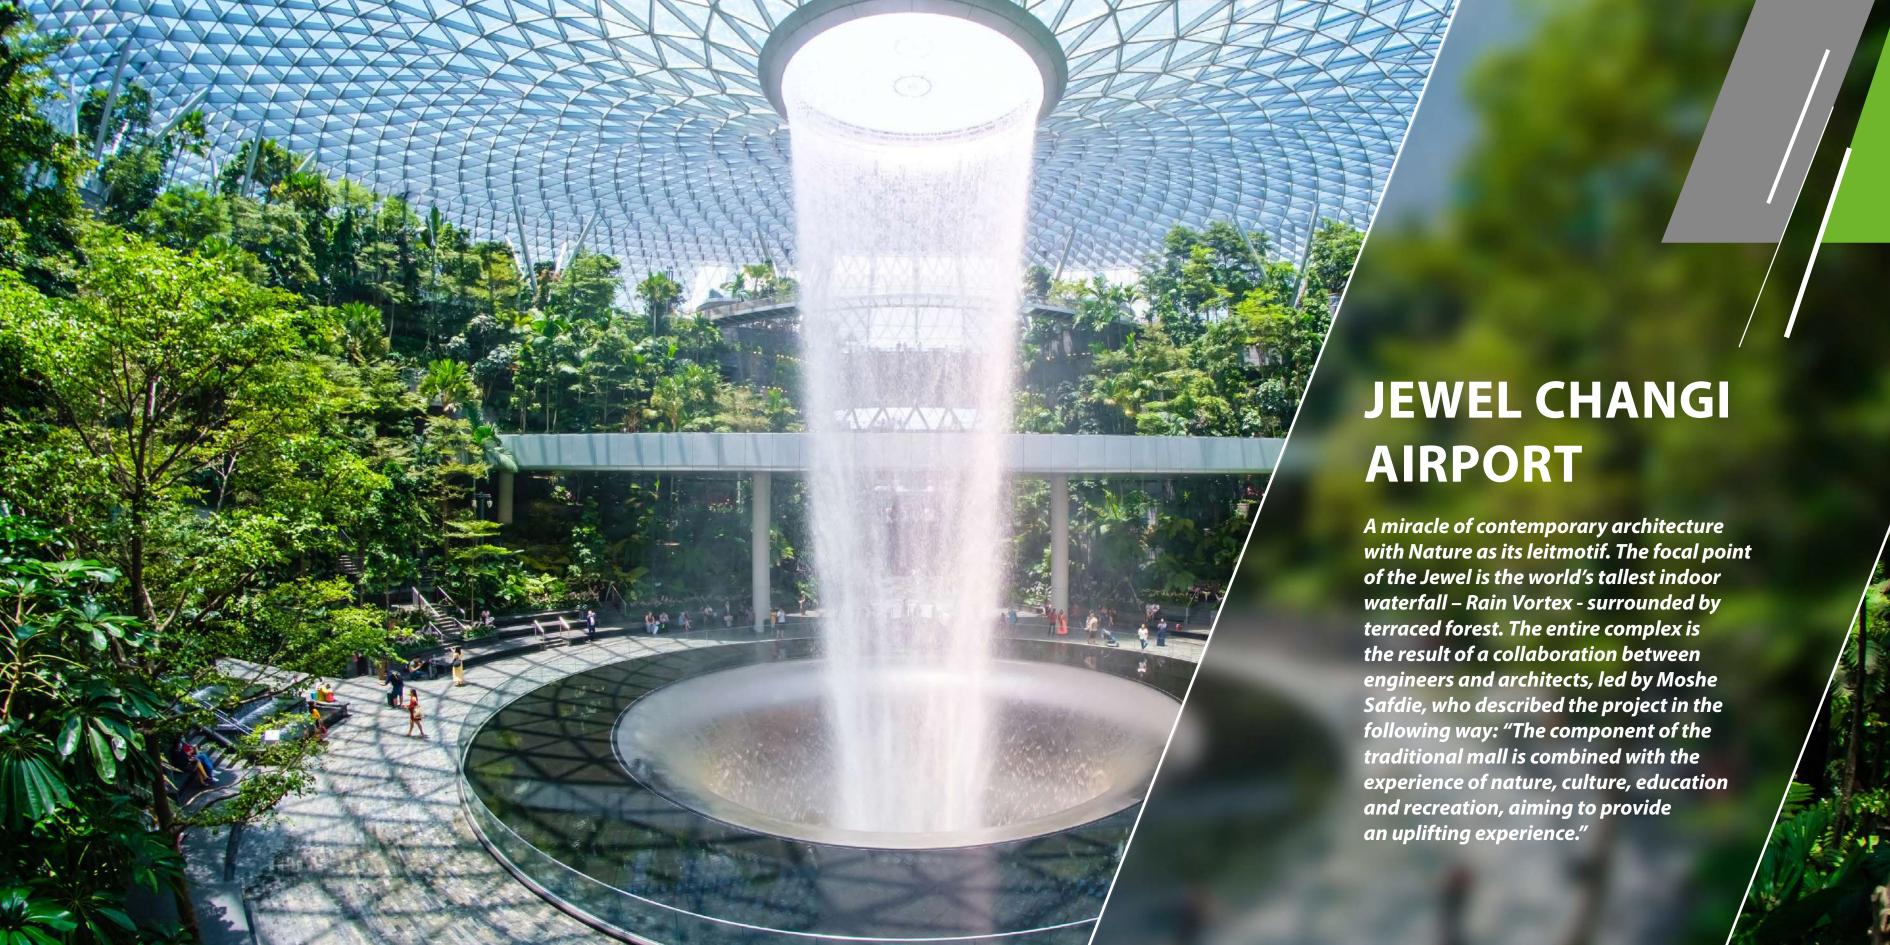

ALL KNOTS
AND DELICATE CRACKS REFLECT
WHAT IS THE MOST ATTRACTIVE
AND CONSTITUTES A REWARD
FOR TAKING ON CHALLENGES.
THIS IS FULFILLMENT.
CALM. BALANCE

GALAPAGOS OAK X

S52802WR - Green Prestige 80 mm







### **GIBSON OAK**

55087 XL

A COLOUR THAT DOESN'T WANT TO BE NAMED. GREY? LIGHT? BEIGE? EVERYONE CAN FIND IN IT THE COLOUR CLOSEST TO THEM. THANKS TO PROVEN AND TESTED WATER RESISTANCE, IT GIVES A GUARANTEE THAT IT IS RESISTANT TO INFLUENCES AND CREATES SPACE ACCORDING TO ITS OWN RULES.





### ATAKAMA OAK

55092 XL

IT IS LIKE A CHAMELEON. IT WILL FIT IN ANY INTERIOR. NO MATTER WHETHER YOU PREFER LIGHT OR DARK INTERIORS. ARTEO ATAKAMA PLAYS WITH LIGHT, MAKING USE OF EVERY RAY, AND NOT BEING AFRAID OF THE SHADOW. STRONG AND RELIABLE, WITH WATER RESISTANCE BEING PART OF ITS DNA.







### **PICOS OAK**

54820 XL

SPACE OF FREEDOM. MOMENTS
CAPTURED IN TIME. THE CHARM
OF RUSTIC SERVED IN A CLIMATE \
OF SOPHISTICATED ELEGANCE.
THE COLOUR THAT CONNECTS
WITH NATURE. KNOTS, CRACKS,
STRONG WOOD GRAINS ARE LIKE
A STAMP EMPHASIZING AN
UNUSUAL PERSONALITY. LIGHT
TAMED BY THE MATT FINISH IS A
NATURAL CLOSURE OF THE WHOLE.

S52600WR - Green Prestige 80 mm









### **SIPADAN OAK**

54814 XL

INTERNAL I. ELEGANCE VERGING ON LUXURY THAT IS IMPOSSIBLE TO BE DEFINED IN SIMPLE TERMS. DEPRIVED OF KNOTS AND EXPRESSIVE WOOD GRAIN, WHICH IN COMBINATION WITH THE NATURAL COLOUR, HIGHLIGHTED BY DISCOLOURATION, CREATES A NEW PERSPECTIVE, A NEW LOOK AT WHAT IS KNOWN.

SIPADAN OAK X 1285 x 280 x 8

n n



# TBILISI BRIDGE OF PEACE The bridge over the Kura River in the centre of Tbilisi. Si