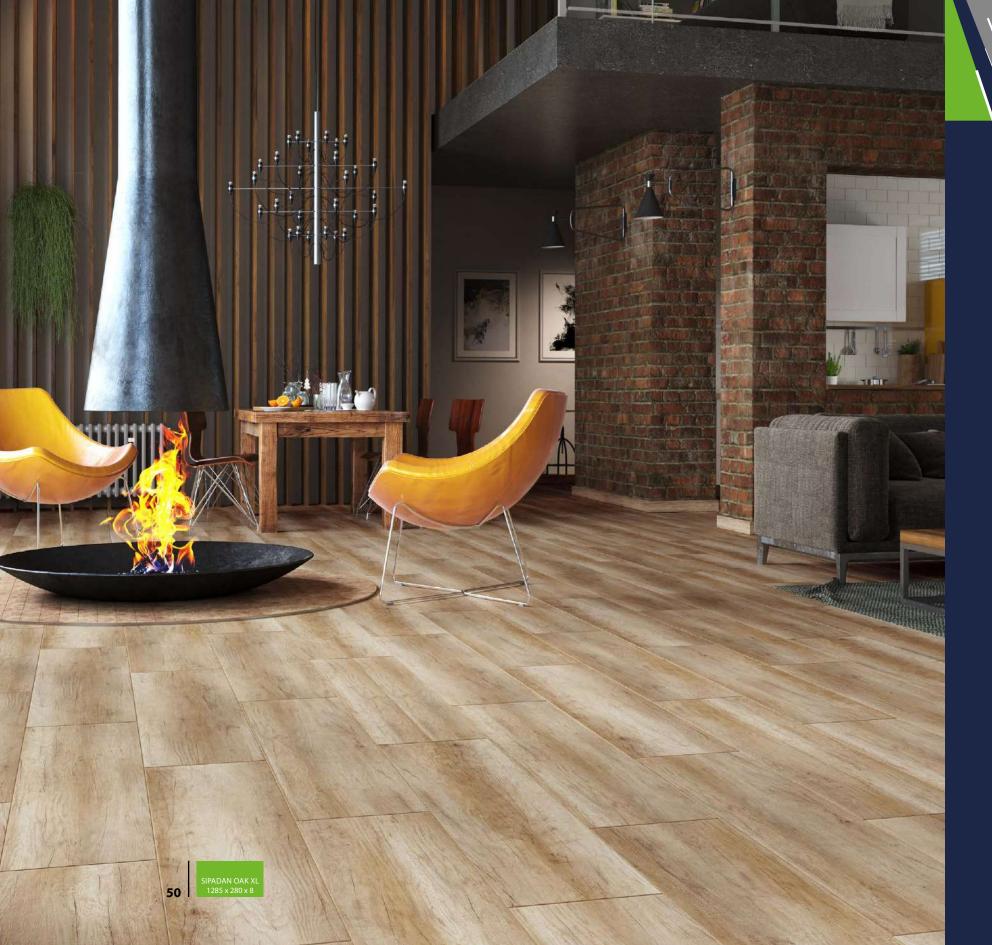

### **SIPADAN OAK**

54814 XL

INTERNAL I. ELEGANCE VERGING ON LUXURY THAT IS IMPOSSIBLE TO BE DEFINED IN SIMPLE TERMS. DEPRIVED OF KNOTS AND EXPRESSIVE WOOD GRAIN, WHICH IN COMBINATION WITH THE NATURAL COLOUR, HIGHLIGHTED BY DISCOLOURATION, CREATES A NEW PERSPECTIVE, A NEW LOOK AT WHAT IS KNOWN.

SIPADAN OAK X 1285 x 280 x 8

n n